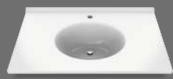

# Génova

## Features

Counter thickness from 3 2.4" to 3.1"

## Colors

## Available sizes

25"x19"

31"x19"

49"x19"