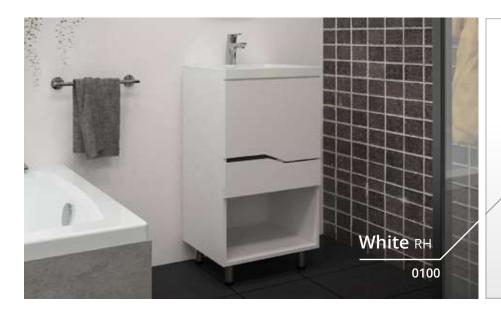

CATALOG BATHROOM SOLUTIONS A source of inspiration for unique homes



FIRPLAK

www.**firplak**.com



Customize your spaces by combining the sink of your choice with the cabinet that best suits your tastes,

and create unique environments in your home.

Select the cabinet design according to your preference



Select the available size that best fits your space



3

Choose the cabinet color that best matches your bathroom



Select the sink design you like the most



5

Finally, select the sink color that best matches your cabinets





### Colors

Modern, elegant, and timeless designs that will harmonize your spaces.



















 A classic in the world of design, known for its adaptability.
 It will bring brightness, tranquility, and positivity to your spaces.





CLASS SERIES

### Godai

Bathroom cabinet



#### Features







Soft-close full extension drawer slides\*

#### Available sizes



6"]



19"x17"

25"x19"

31"x19"

#### Available elements





### Godai

Bathroom floor cabinet







Steel structure with integrated towel bar

Rigid PVC edge banding on the fronts of the shelf and drawer

Soft-close full extension drawer slides\*

#### Available sizes



#### Available elements





### Vitelli

Bathroom cabinet



#### **Features**



Rigid PVC edge banding on fronts



Concealed soft-close undermount drawer slides Modern design without handles



#### Available sizes



25"x19"

31"x19"





37"x19