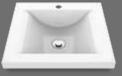

# Quadratto

Sink

## Features

Backsplash and integrated sink

Bowl depth from 2 5.6" to 5.7"

Counter thickness from 3 0.6" to 0.9"

#### Colors

25"x19"

31"x19"

37"x19"