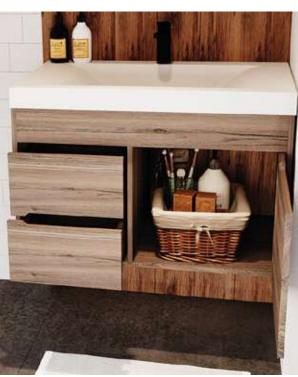

### Godai

Bathroom floor cabinet

Steel structure with integrated towel bar

Rigid PVC edge banding on the fronts of the shelf and drawer

Soft-close full extension drawer slides\*

#### Available sizes

#### Available elements