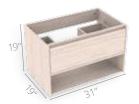

### Godai

Bathroom cabinet

#### Features

Soft-close full extension drawer slides\*

#### Available sizes

6"]

19"x17"

25"x19"

31"x19"

#### Available elements