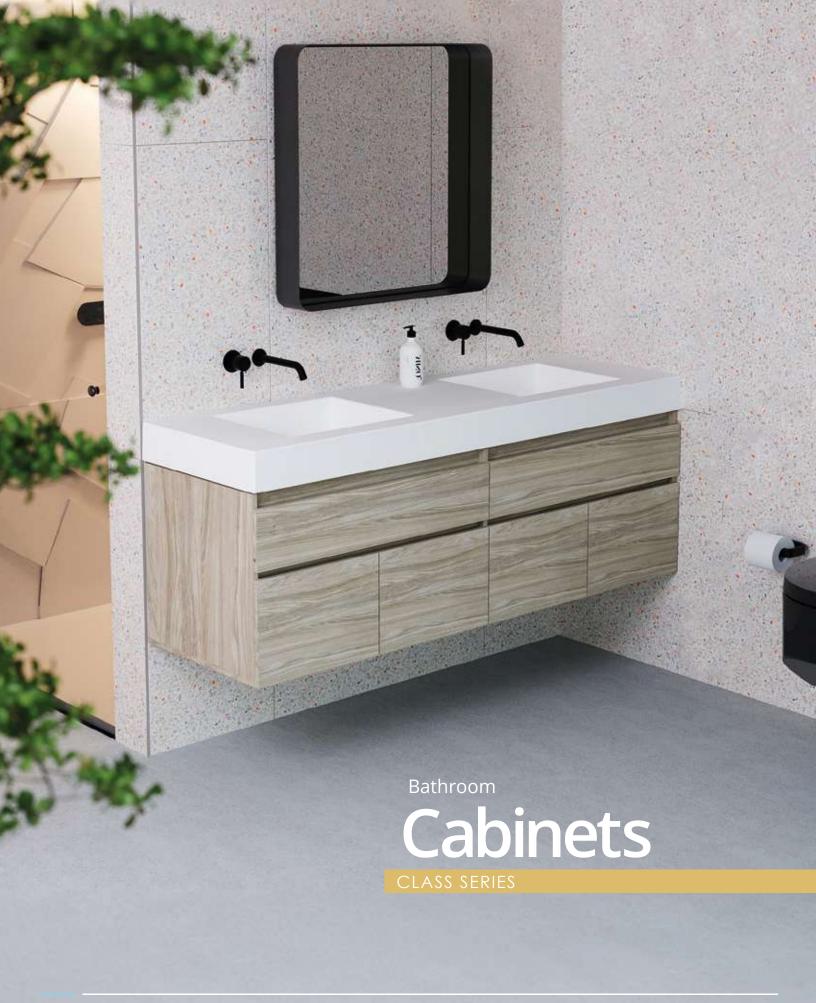

CLASS SERIES

### Godai

Bathroom cabinet

#### Features

Soft-close full extension drawer slides\*

#### Available sizes

6"]

19"x17"

25"x19"

31"x19"