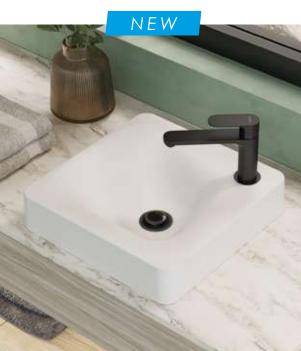

# Quadratto

Sink

## Features

Backsplash and integrated sink

Bowl depth from 2 5.6" to 5.7"

Counter thickness from 3 0.6" to 0.9"

#### Colors

25"x19"

31"x19"

37"x19"