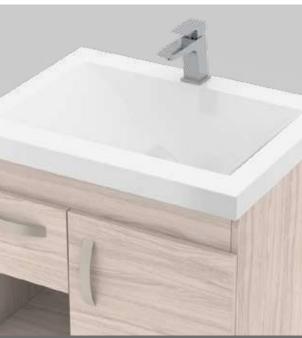

### Godai

Bathroom floor cabinet

Steel structure with integrated towel bar

Rigid PVC edge banding on the fronts of the shelf and drawer

Soft-close full extension drawer slides\*

#### Available sizes

#### Available elements