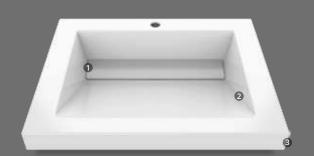

## Siena

#### **Features**

Curved lines design and integrated sink

Bowl depth from 4.5" to 5.1"

Counter thickness from 3 1.6" to 2.4"

#### Available sizes

19"x17"

25"x19"

31"x19"

37"x19"

49"x19"