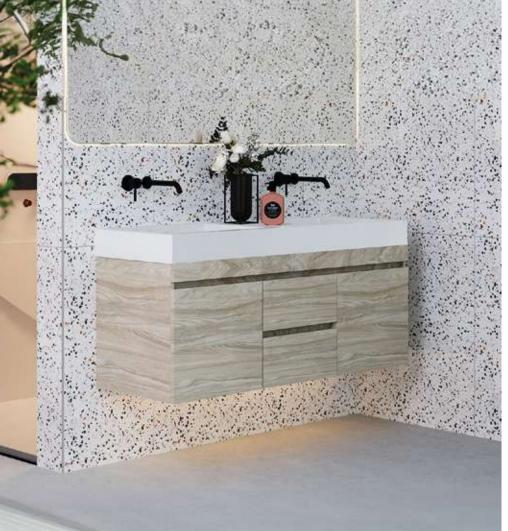

### Vitelli

Bathroom cabinet

#### **Features**

Rigid PVC edge banding on fronts

Concealed soft-close undermount drawer slides Modern design without handles

#### Available sizes

25"x19"

31"x19"

37"x19"

49"x19"