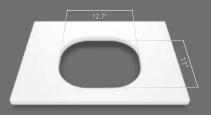

# Over the toilet storage cabinet

#### **Features**

23.6"x8.4"

For bathrooms that elevate both the style and functionality of your space.

Made of Cultured marble, does not fade over time

Variety of designs and sizes

Non-porous surface, low maintenance and easy to clean

Smooth and glossy surface

Pre-drilled holes for single-handle, 4 or 8-inch faucets

Easy to install