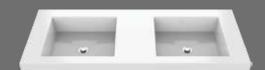

# Quadratto

Sink

## Features

Backsplash and integrated sink

Bowl depth from 2 5.6" to 5.7"

Counter thickness from 3 0.6" to 0.9"

#### Colors

25"x19"

31"x19"

37"x19"