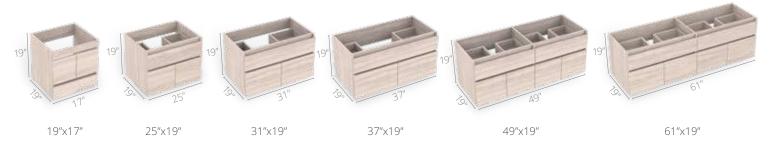

#### Available sizes

6"]

19"x17"

25"x19"

31"x19"

#### Available sizes

25"x19"

31"x19"

37"x19"

49"x19"

#### Features

19"

25"x19"

31"x19"

37"x19"

CLASS SERIES

#### Available sizes

19"

19"x17"

25"x19"

31"x19"

#### Available sizes

19"

25"x19" 31"x19"

37"x19"

49"x19"

#### Available sizes

25"x19"

19"x17"

#### Available sizes

19"x15"

19"x17"

#### Available sizes

19"

16"x12"

19"x15"

19"x17"

25"x19"

#### Available sizes

2

16"x12"

4

19"x15"

19"x17"

25"x19"

31"x19"

#### Available sizes

16"

16"x12"

19"x15"

19"x17"

25"x19"