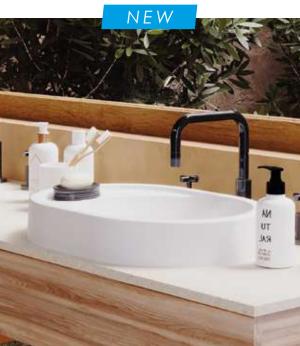

## Meca Vessel sink

## **Features**

Flat space for placing objects or installing faucet

Right or left-side installation

Bowl depth 3.3"