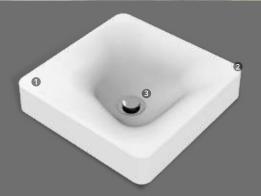

### Oslo Sink

#### Features

Straight lines design and integrated sink

Bowl depth from 2 4.9" to 5.1"

Counter thickness from 3 1.2" to 3.9"