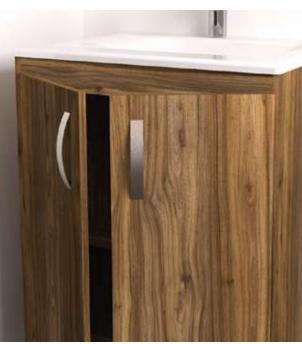

### Godai

Bathroom floor cabinet

Steel structure with integrated towel bar

Rigid PVC edge banding on the fronts of the shelf and drawer

Soft-close full extension drawer slides\*