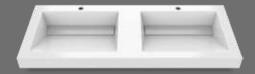

# Génova

## Features

Counter thickness from 3 2.4" to 3.1"

## Colors

## Available sizes

25"x19"

31"x19"

49"x19"