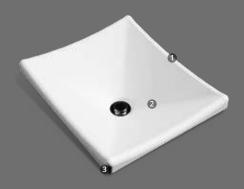

### Oslo Sink

#### Features

Straight lines design and integrated sink

Bowl depth from 2 4.9" to 5.1"

Counter thickness from 3 1.2" to 3.9"