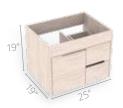

### Godai

Bathroom floor cabinet

Steel structure with integrated towel bar

Rigid PVC edge banding on the fronts of the shelf and drawer

Soft-close full extension drawer slides\*

#### Available sizes

#### Available elements