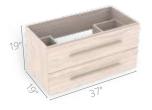

### Godai

Bathroom floor cabinet

Steel structure with integrated towel bar

Rigid PVC edge banding on the fronts of the shelf and drawer

Soft-close full extension drawer slides\*

#### Available sizes

#### Available elements