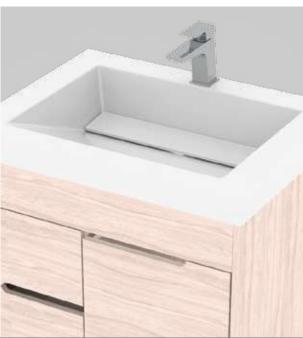

### Misus

Bathroom cabinet

#### Features

19"

25"x19"

31"x19"

37"x19"

CLASS SERIES