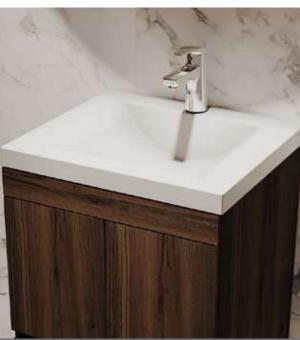

### Van Gogh

Bathroom cabinet

#### **Features**

Rigid PVC edge banding on fronts

Soft-close door hinges

#### Available sizes

25x15cm