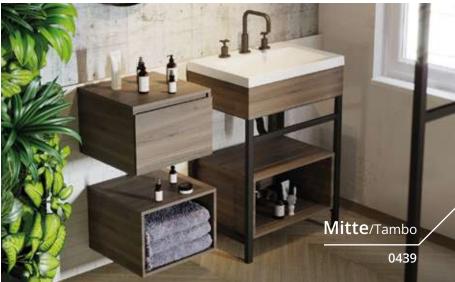

### Godai

Bathroom floor cabinet

Steel structure with integrated towel bar

Rigid PVC edge banding on the fronts of the shelf and drawer

Soft-close full extension drawer slides\*