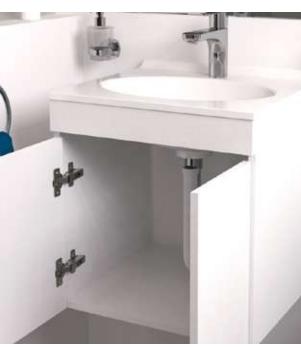

CATALOG BATHROOM SOLUTIONS A source of inspiration for unique homes

FIRPLAK

www.**firplak**.com

Customize your spaces by combining the sink of your choice with the cabinet that best suits your tastes,

and create unique environments in your home.

Select the cabinet design according to your preference

Select the available size that best fits your space

3

Choose the cabinet color that best matches your bathroom

Select the sink design you like the most

5

Finally, select the sink color that best matches your cabinets