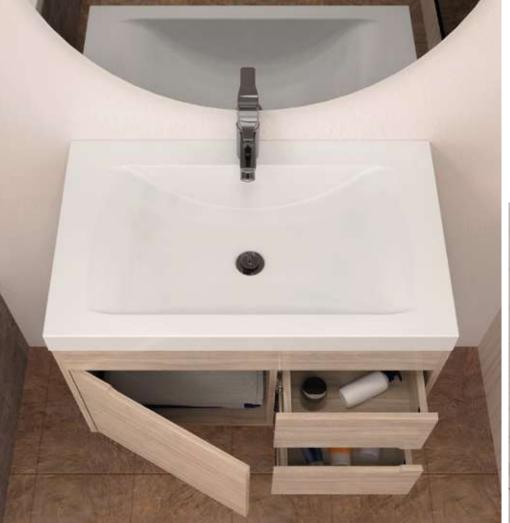

### Godai

Bathroom floor cabinet

Steel structure with integrated towel bar

Rigid PVC edge banding on the fronts of the shelf and drawer

Soft-close full extension drawer slides\*

#### Available sizes

#### Available elements