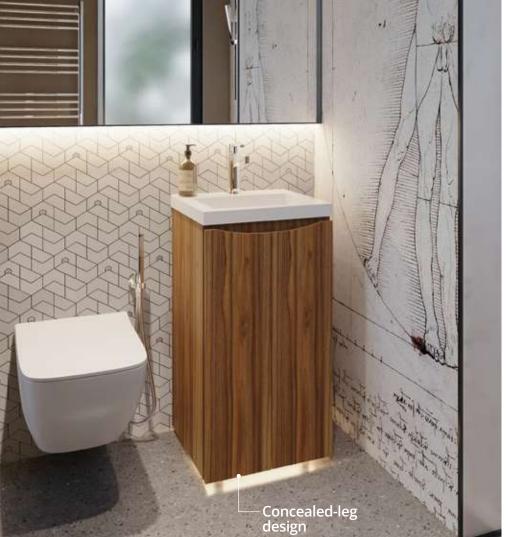

### Godai

Bathroom floor cabinet

Steel structure with integrated towel bar

Rigid PVC edge banding on the fronts of the shelf and drawer

Soft-close full extension drawer slides\*