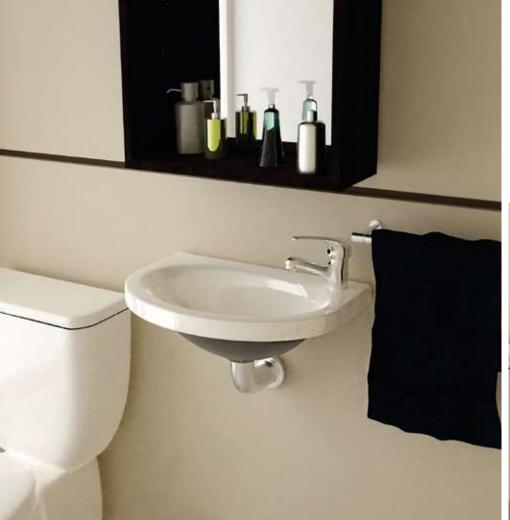

# Iguazú Wall-mounted sink

## Features

Wall-mounted sink

Bowl depth 4.7"

1.2" Thickness

## Colors