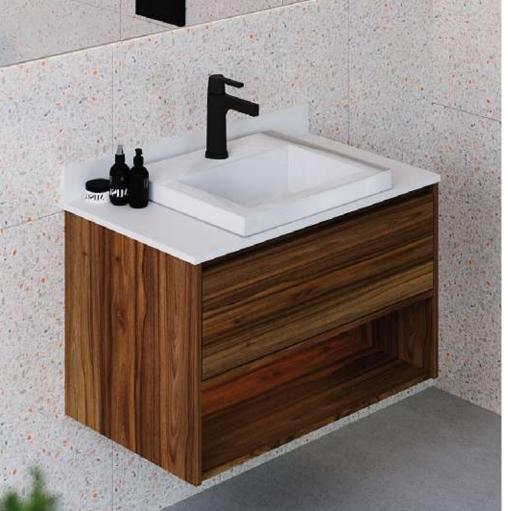

## Quartzstone

Countertop for vanity sink

#### **Features**

Made of Quartzstone

Integrated dashboard with a height of 3.7"

Countertop compatible with Oslo and Siena 19"x17" vanity sinks

## Colors

## Available sizes

31"x19"x0.6"