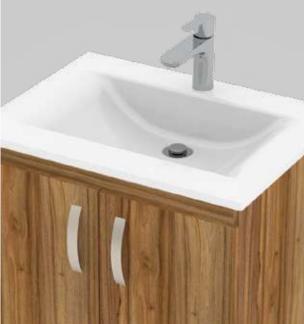

### Godai

Bathroom cabinet

#### Features

Soft-close full extension drawer slides\*

#### Available sizes

6"]

19"x17"

25"x19"

31"x19"