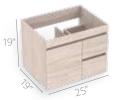

### Godai

Bathroom floor cabinet

Steel structure with integrated towel bar

Rigid PVC edge banding on the fronts of the shelf and drawer

Soft-close full extension drawer slides\*

#### Available sizes

#### Available elements