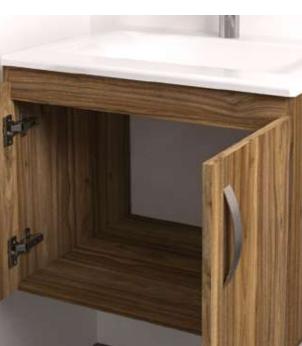

#### Features

Soft-close full extension drawer slides\*

#### Available sizes

6"]

19"x17"

25"x19"

31"x19"

#### Available elements