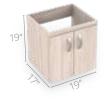

PVC edge banding on fronts

Soft-close door hinges

Open
Storage



#### Available sizes



19"x15"

19"x17"



### **Picasso**

Bathroom cabinet







Rigid PVC edge banding on fronts



Drawer
with built-in organizers







25"x19"





### Vega

Bathroom floor cabinet



#### **Features**













25"x19"



### Van Gogh

Bathroom cabinet





#### **Features**

Rigid PVC edge banding on fronts



Soft-close door hinges





#### Available sizes



25x15cm



### Basic

Bathroom floor cabinet With handles



#### Features















### Basic

Bathroom floor cabinet Without handles



#### **Features**













16"x12"



### Basic

Bathroom cabinet With handles





#### Features

Rigid PVC edge banding on fronts



Soft-close door hinges



#### Available sizes



19"





16"x12"

19"x15"

19"x17"

25"x19"



### Basic

Bathroom cabinet Without handles



#### Features









#### Available sizes



2

16"x12"

4



19"x15"



19"x17"



25"x19"



31"x19"



# Rayo Bathroom cabinet







Rigid PVC edge banding on fronts



#### Available sizes



16"





16"x12"

19"x15"

19"x17"

25"x19"





# Over the toilet storage cabinet



#### **Features**















23.6"x8.4"



For bathrooms that elevate both the style and functionality of your space.



Made of Cultured marble, does not fade over time



Variety of designs and sizes



Non-porous surface, low maintenance and easy to clean



Smooth and glossy surface



Pre-drilled holes for single-handle, 4 or 8-inch faucets



Easy to install



### Oslo Sink





#### Features

Straight lines des