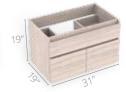

nding on fronts



Soft-close Full extension drawer slides

Concealed soft-close undermount drawer slides

#### Available sizes



25"x19"







31"x19"

37"x19"

49"x19"



### Macao



#### **Features**













### Misus

Bathroom cabinet





#### Features











19"



25"x19"

31"x19"

37"x19"



CLASS SERIES

### **Thalos**

Bathroom cabinet



#### Features











31"x19"



### Otus

Bathroom floor cabinet





#### **Features**

Rigid PVC edge Drawer with banding on fronts built-in organizers

Soft-close full extension drawer slides







25"x19"





LIFE SERIES

### Macao

Bathroom cabinet





#### **Features**

Rigid PVC edge banding on fronts

Drawer with built-in organizers

Full extension

3 drawer slides

Soft-close door hinges

#### Available sizes



19"



19"x17"

25"x19"

31"x19"



#### LIFE SERIES

### Tiziano

Bathroom cabinet



#### Features







#### Available sizes



19"





25"x19" 31"x19"

37"x19"

49"x19"



### Misus

Bathroom cabinet

















31"x19"



### Monet

Bathroom cabinet

















25"x19"



### Valdez

Bathroom cabinet









Built-in curved pull



Full extension drawer slides





#### Available sizes





25"x19"

19"x17"



#### LIFE SERIES

### Da Vinci

Bathroom floor cabinet



#### Features











19"x17"



#### LIFE SERIES

### Polock

Bathroom cabinet





#### **Features**

Rigid PVC edge banding on fronts

Soft-close door hinges

Open
Storage



#### Available sizes



19"x15"

19"x17"



### **Picasso**

Bathroom cabinet







Rigid PVC edge banding on fronts



Drawer
with b