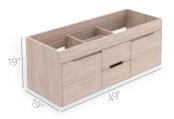

### Godai

Bathroom floor cabinet

Steel structure with integrated towel bar

Rigid PVC edge banding on the fronts of the shelf and drawer

Soft-close full extension drawer slides\*

#### Available sizes

#### Available elements