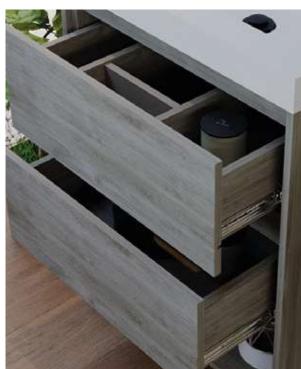

#### Features

Soft-close full extension drawer slides\*

#### Available sizes

6"]

19"x17"

25"x19"

31"x19"

### Godai

Bathroom floor cabinet

Steel structure with integrated towel bar

Rigid PVC edge banding on the fronts of the shelf and drawer

Soft-close full extension drawer slides\*