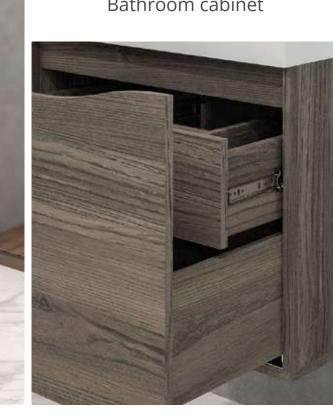

### Godai

Bathroom cabinet

#### Features

Soft-close full extension drawer slides\*

#### Available sizes

6"]

19"x17"

25"x19"

31"x19"