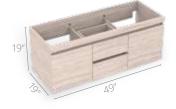

#### Available sizes

25"x19"

31"x19"

37"x19"

49"x19"

### Greco

Bathroom cabinet

#### **Features**

PVC 1.5mm edge banding on fronts

Soft-close Full extension drawer slides

Concealed soft-close undermount drawer slides