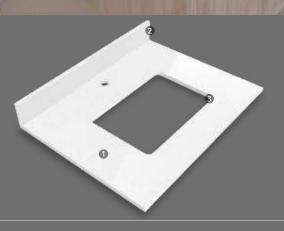

## Quartzstone

Countertop for vanity sink

#### **Features**

Made of Quartzstone

Integrated dashboard with a height of 3.7"

Countertop compatible with Oslo and Siena 19"x17" vanity sinks

## Colors

## Available sizes

31"x19"x0.6"