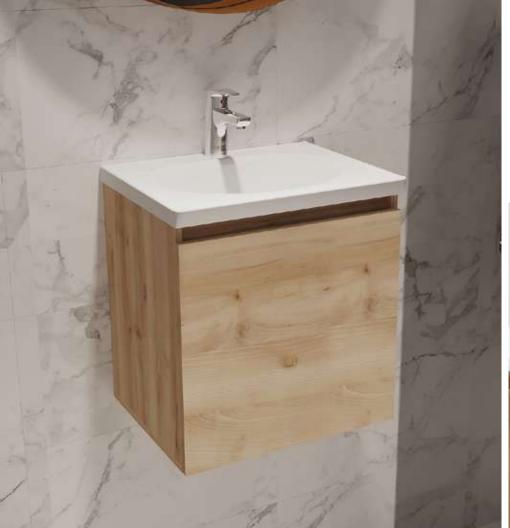

### Godai

Bathroom floor cabinet

Steel structure with integrated towel bar

Rigid PVC edge banding on the fronts of the shelf and drawer

Soft-close full extension drawer slides\*

#### Available sizes

#### Available elements