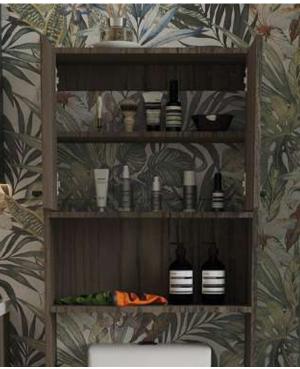

# Over the toilet storage cabinet

#### **Features**

23.6"x8.4"

For bathrooms that elevate both the style and functionality of your space.

Made of Cultured marble, does not fade over time

Variety of designs and sizes

Non-porous surface, low maintenance and easy to clean