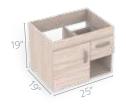

19"



25"x19"

31"x19"

37"x19"



CLASS SERIES

### **Thalos**

Bathroom cabinet



#### Features











31"x19"



### Otus

Bathroom floor cabinet





#### **Features**

Rigid PVC edge Drawer with banding on fronts built-in organizers

Soft-close full extension drawer slides







25"x19"





LIFE SERIES

### Macao

Bathroom cabinet





#### **Features**

Rigid PVC edge banding on fronts

Drawer with built-in organizers

Full extension

3 drawer slides

Soft-close door hinges

#### Available sizes



19"



19"x17"

25"x19"

31"x19"



#### LIFE SERIES

### Tiziano

Bathroom cabinet



#### Features







#### Available sizes



19"





25"x19" 31"x19"

37"x19"

49"x19"



### Misus

Bathroom cabinet

















31"x19"



### Monet

Bathroom cabinet

















25"x19"



### Valdez

Bathroom cabinet









Built-in curved pull



Full extension drawer slides





#### Available sizes





25"x19"

19"x17"



#### LIFE SERIES

### Da Vinci

Bathroom floor cabinet



#### Features











19"x17"



#### LIFE SERIES

### Polock

Bathroom cabinet





#### **Features**

Rigid PVC edge banding on fronts

Soft-close door hinges

Open
Storage



#### Available sizes



19"x15"

19"x17"



### **Picasso**

Bathroom cabinet







Rigid PVC edge banding on fronts



Drawer
with built-in organizers







25"x19"





### Vega

Bathroom floor cabinet



#### **Features**













25"x19"



### Van Gogh

Bathroom cabinet





#### **Features**

Rigid PVC edge banding on fronts



Soft-close door hinges





#### Available sizes



25x15cm



#