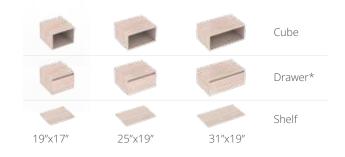

throom



Select the sink design you like the most



5

Finally, select the sink color that best matches your cabinets





### Colors

Modern, elegant, and timeless designs that will harmonize your spaces.



















 A classic in the world of design, known for its adaptability.
 It will bring brightness, tranquility, and positivity to your spaces.





CLASS SERIES

### Godai

Bathroom cabinet



#### Features







Soft-close full extension drawer slides\*

#### Available sizes



6"]



19"x17"

25"x19"

31"x19"

#### Available elements





### Godai

Bathroom floor cabinet







Steel structure with integrated towel bar

Rigid PVC edge banding on the fronts of the shelf and drawer

Soft-close full extension drawer slides\*

#### Available sizes



#### Available elements





### Vitelli

Bathroom cabinet



#### **Features**



Rigid PVC edge banding on fronts



Concealed soft-close undermount drawer slides Modern design without handles



#### Available sizes



25"x19"

31"x19"





37"x19"

49"x19"



### Greco

Bathroom cabinet







#### **Features**

PVC 1.5mm edge banding on fronts



Soft-close Full extension drawer slides

Concealed soft-close undermount drawer slides

#### Available sizes



25"x19"







31"x19"

37"x19"

49"x19"



### Macao



#### **Features**













### Misus

Bathroom cabinet





#### Features











19"



25"x19"

31"x19"

37"x19"



CLASS SERIES

### **Thalos**

Bathroom cabinet



#### Features











31"x19"



### Otus

Bathroom floor cabinet





#### **Features**

Rigid PVC edge Drawer with banding