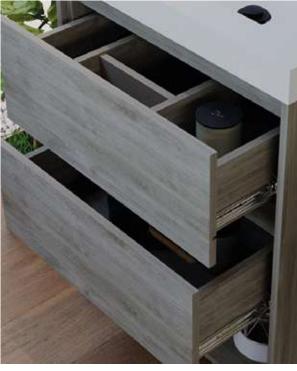

#### Features

Soft-close full extension drawer slides\*

#### Available sizes

6"]

19"x17"

25"x19"

31"x19"

### Godai

Bathroom floor cabinet

Steel structure with integrated towel bar

Rigid PVC edge banding on the fronts of the shelf and drawer

Soft-close full extension drawer slides\*