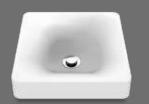

# Quadratto

Sink

## Features

Backsplash and integrated sink

Bowl depth from 2 5.6" to 5.7"

Counter thickness from 3 0.6" to 0.9"