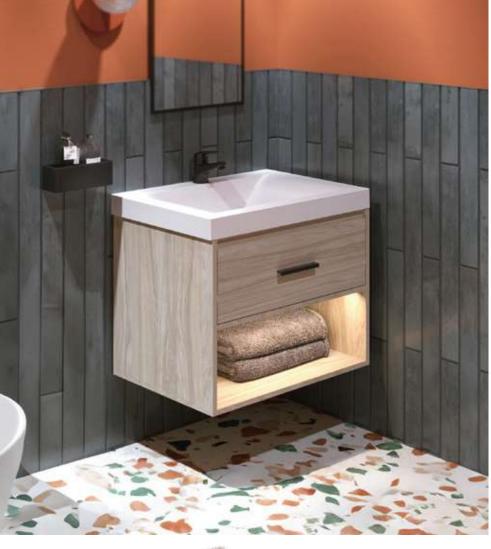

### Godai

Bathroom cabinet

#### Features

Soft-close full extension drawer slides\*

#### Available sizes

6"]

19"x17"

25"x19"

31"x19"