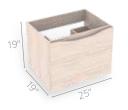

ose full extension drawer slides\*

#### Available sizes



6"]



19"x17"

25"x19"

31"x19"

#### Available elements





### Godai

Bathroom floor cabinet







Steel structure with integrated towel bar

Rigid PVC edge banding on the fronts of the shelf and drawer

Soft-close full extension drawer slides\*

#### Available sizes



#### Available elements





### Vitelli

Bathroom cabinet



#### **Features**



Rigid PVC edge banding on fronts



Concealed soft-close undermount drawer slides Modern design without handles



#### Available sizes



25"x19"

31"x19"





37"x19"

49"x19"



### Greco

Bathroom cabinet







#### **Features**

PVC 1.5mm edge banding on fronts



Soft-close Full extension drawer slides

Concealed soft-close undermount drawer slides

#### Available sizes



25"x19"







31"x19"

37"x19"

49"x19"



### Macao



#### **Features**













### Misus

Bathroom cabinet





#### Features











19"



25"x19"

31"x19"

37"x19"



CLASS SERIES

### **Thalos**

Bathroom cabinet



#### Features











31"x19"



### Otus

Bathroom floor cabinet





#### **Features**

Rigid PVC edge Drawer with banding on fronts built-in organizers

Soft-close full extension drawer slides







25"x19"





LIFE SERIES

### Macao

Bathroom cabinet





#### **Features**

Rigid PVC edge banding on fronts

Drawer with built-in organizers

Full extension

3 drawer slides

Soft-close door hinges

#### Available sizes



19"



19"x17"

25"x19"

31"x19"



#### LIFE SERIES

### Tiziano

Bathroom cabinet



#### Features







#### Available sizes



19