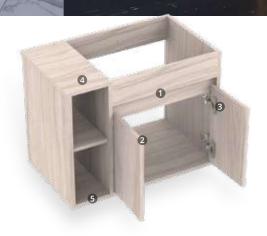

#### Features

Soft-close full extension drawer slides\*

#### Available sizes

6"]

19"x17"

25"x19"

31"x19"

#### Available elements