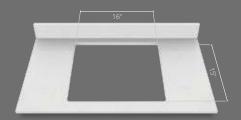

## Quartzstone

Countertop for vanity sink

#### **Features**

Made of Quartzstone

Integrated dashboard with a height of 3.7"

Countertop compatible with Oslo and Siena 19"x17" vanity sinks

## Colors

## Available sizes

31"x19"x0.6"