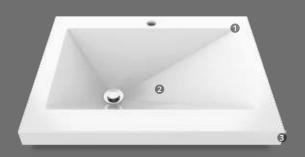

### Oslo Sink

#### Features

Straight lines design and integrated sink

Bowl depth from 2 4.9" to 5.1"

Counter thickness from 3 1.2" to 3.9"

#### Colors

#### Available sizes

19"x15"

37"x19"

49"x19"

61"x19"