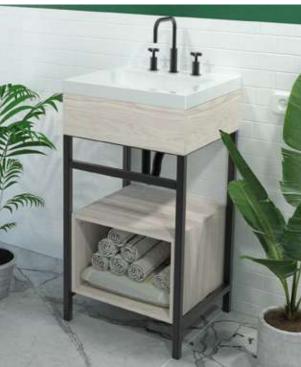

e unique environments in your home.

Select the cabinet design according to your preference



Select the available size that best fits your space



3

Choose the cabinet color that best matches your bathroom



Select the sink design you like the most



5

Finally, select the sink color that best matches your cabinets





### Colors

Modern, elegant, and timeless designs that will harmonize your spaces.



















 A classic in the world of design, known for its adaptability.
 It will bring brightness, tranquility, and positivity to your spaces.





CLASS SERIES

### Godai

Bathroom cabinet



#### Features







Soft-close full extension drawer slides\*

#### Available sizes



6"]



19"x17"

25"x19"

31"x19"

#### Available elements





### Godai

Bathroom floor cabinet







Steel structure with integrated towel bar

Rigid PVC edge banding on the fronts of the shelf and drawer

Soft-close full extension drawer slides\*

#### Available sizes



#### Available elements





### Vitelli

Bathroom cabinet



#### **Features**



Rigid PVC edge banding on fronts



Concealed soft-close undermount drawer slides Modern design without handles



#### Available sizes



25"x19"

31"x19"





37"x19"

49"x19"



### Greco

Bathroom cabinet







#### **Features**

PVC 1.5mm edge banding on fronts



Soft-close Full extension drawer slides

Concealed soft-close undermount drawer slides

#### Available sizes



25"x19"







31"x19"

37"x19"

49"x19"



### Macao



#### **Features**













### Misus

Bathroom cabinet





#### Features











19"



25"