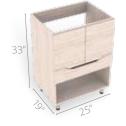

### Godai

Bathroom floor cabinet

Steel structure with integrated towel bar

Rigid PVC edge banding on the fronts of the shelf and drawer

Soft-close full extension drawer slides\*

#### Available sizes