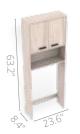

# Over the toilet storage cabinet

#### **Features**

23.6"x8.4"

For bathrooms that elevate both the style and functionality of your space.

Made of Cultured marble, does not fade over time

Variety of designs and sizes

Non-porous surface, low maintenance and easy to clean