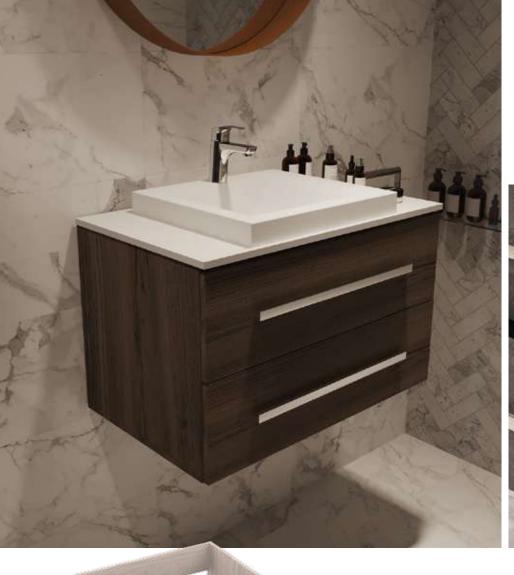

### Godai

Bathroom cabinet

#### Features

Soft-close full extension drawer slides\*