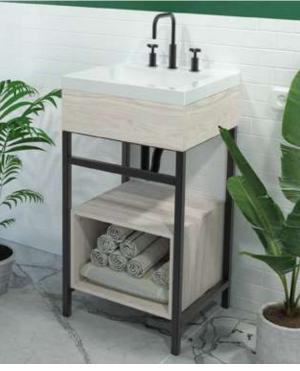

### Godai

Bathroom floor cabinet

Steel structure with integrated towel bar

Rigid PVC edge banding on the fronts of the shelf and drawer

Soft-close full extension drawer slides\*

#### Available sizes

#### Available elements