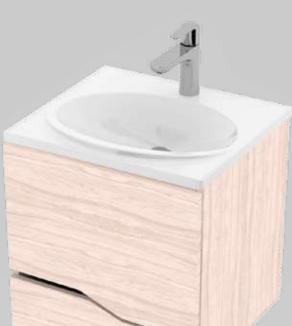

### Godai

Bathroom cabinet

#### Features

Soft-close full extension drawer slides\*

### Godai

Bathroom floor cabinet

Steel structure with integrated towel bar

Rigid PVC edge banding on the fronts of the shelf and drawer

Soft-close full extension drawer slides\*