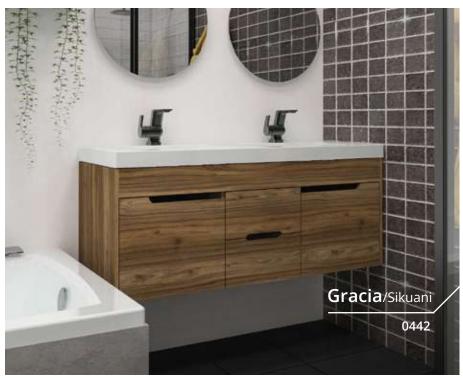

CATALOG BATHROOM SOLUTIONS A source of inspiration for unique homes



FIRPLAK

www.**firplak**.com



Customize your spaces by combining the sink of your choice with the cabinet that best suits your tastes,

and create unique environments in your home.

Select the cabinet design according to your preference



Select the available size that best fits your space



3

Choose the cabinet color that best matches your bathroom



Select the sink design you like the most



5

Finally, select the sink color that best matches your cabinets





### Colors

Modern, elegant, and timeless designs that will harmonize your spaces.



















 A classic in the world of design, known for its adaptability.
 It will bring brightness, tranquility, and positivity to your spaces.





CLASS SERIES

### Godai

Bathroom cabinet



#### Features







Soft-close full extension drawer slides\*

#### Available sizes



6"]



19"x17"

25"x19"

31"x19"

#### Available elements





### Godai

Bathroom floor cabinet







Steel structure with integrated towel bar

Rigid PVC edge banding on the fronts of the shelf and drawer

Soft-close full extension drawer slides\*

#### Available sizes



#### Available elements





### Vitelli

Bathroom cabinet



#### **Features**



Rigid PVC edge banding on fronts



Concealed soft-close undermount drawer slides Modern design without handles



#### Available sizes



25"x19"

31"x19"