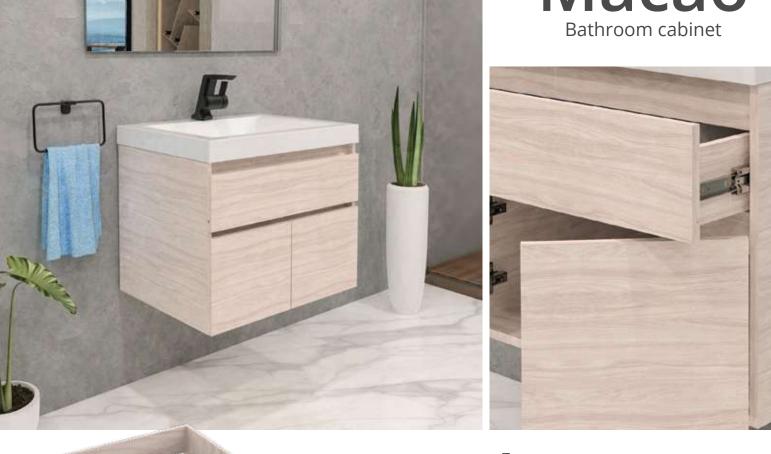

6"]



19"x17"

25"x19"

31"x19"

#### Available elements





### Godai

Bathroom floor cabinet







Steel structure with integrated towel bar

Rigid PVC edge banding on the fronts of the shelf and drawer

Soft-close full extension drawer slides\*

#### Available sizes



#### Available elements





### Vitelli

Bathroom cabinet



#### **Features**



Rigid PVC edge banding on fronts



Concealed soft-close undermount drawer slides Modern design without handles



#### Available sizes



25"x19"

31"x19"





37"x19"

49"x19"



### Greco

Bathroom cabinet







#### **Features**

PVC 1.5mm edge banding on fronts



Soft-close Full extension drawer slides

Concealed soft-close undermount drawer slides

#### Available sizes



25"x19"







31"x19"

37"x19"

49"x19"



### Macao



#### **Features**













### Misus

Bathroom cabinet





#### Features











19"



25"x19"

31"x19"

37"x19"



CLASS SERIES

### **Thalos**

Bathroom cabinet



#### Features











31"x19"



### Otus

Bathroom floor cabinet





#### **Features**

Rigid PVC edge Drawer with banding on fronts built-in organizers

Soft-close full extension drawer slides







25"x19"





LIFE SERIES

### Macao

Bathroom cabinet





#### **Features**

Rigid PVC edge banding on fronts

Drawer with built-in organizers

Full extension

3 drawer slides

Soft-close door hinges

#### Available sizes



19"



19"x17"

25"x19"

31"x19"



#### LIFE SERIES

### Tiziano

Bathroom cabinet



#### Features







#### Available sizes



19"





25"x19" 31"x19"

37"x19"

49"x19"



### Misus

Ba