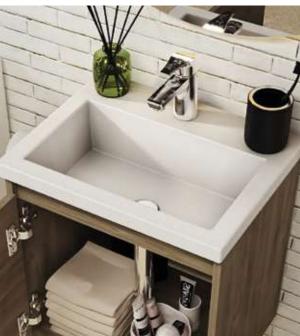

### Godai

Bathroom cabinet

#### Features

Soft-close full extension drawer slides\*

#### Available sizes

6"]

19"x17"

25"x19"

31"x19"