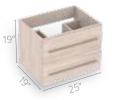

or cabinet







Steel structure with integrated towel bar

Rigid PVC edge banding on the fronts of the shelf and drawer

Soft-close full extension drawer slides\*

#### Available sizes



#### Available elements





### Vitelli

Bathroom cabinet



#### **Features**



Rigid PVC edge banding on fronts



Concealed soft-close undermount drawer slides Modern design without handles



#### Available sizes



25"x19"

31"x19"





37"x19"

49"x19"



### Greco

Bathroom cabinet







#### **Features**

PVC 1.5mm edge banding on fronts



Soft-close Full extension drawer slides

Concealed soft-close undermount drawer slides

#### Available sizes



25"x19"







31"x19"

37"x19"

49"x19"



### Macao



#### **Features**













### Misus

Bathroom cabinet





#### Features











19"



25"x19"

31"x19"

37"x19"



CLASS SERIES

### **Thalos**

Bathroom cabinet



#### Features











31"x19"



### Otus

Bathroom floor cabinet





#### **Features**

Rigid PVC edge Drawer with banding on fronts built-in organizers

Soft-close full extension drawer slides







25"x19"





LIFE SERIES

### Macao

Bathroom cabinet





#### **Features**

Rigid PVC edge banding on fronts

Drawer with built-in organizers

Full extension

3 drawer slides

Soft-close door hinges

#### Available sizes



19"



19"x17"

25"x19"

31"x19"



#### LIFE SERIES

### Tiziano

Bathroom cabinet



#### Features







#### Available sizes



19"





25"x19" 31"x19"

37"x19"

49"x19"



### Misus

Bathroom cabinet

















31"x19"



### Monet

Bathroom cabinet

















2