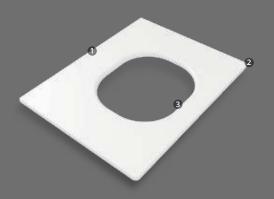

# Over the toilet storage cabinet

#### **Features**

23.6"x8.4"

For bathrooms that elevate both the style and functionality of your space.

Made of Cultured marble, does not fade over time

Variety of designs and sizes

Non-porous surface, low maintenance and easy to clean

Smooth and glossy surface

Pre-drilled holes for single-handle, 4 or 8-inch faucets

Easy to install