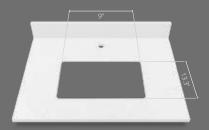

#### Features

Straight lines design and integrated sink

Bowl depth from 2 4.9" to 5.1"

Counter thickness from 3 1.2" to 3.9"

#### Colors

#### Available sizes

19"x15"

37"x19"

49"x19"

61"x19"