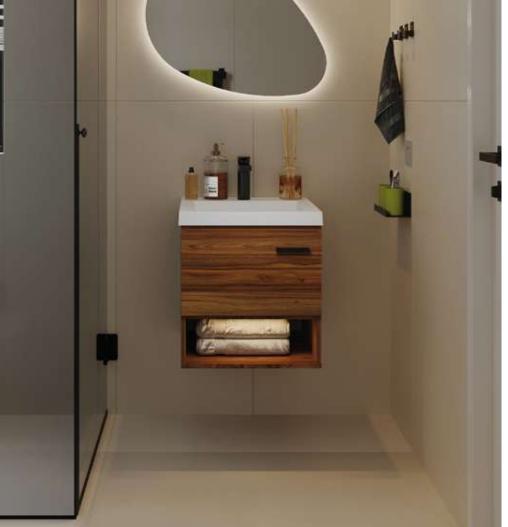

### Godai

Bathroom cabinet

#### Features

Soft-close full extension drawer slides\*

#### Available sizes

6"]

19"x17"

25"x19"

31"x19"