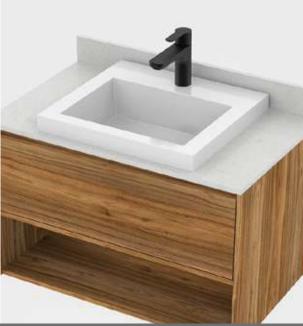

## Quartzstone

Countertop for vanity sink

#### **Features**

Made of Quartzstone

Integrated dashboard with a height of 3.7"

Countertop compatible with Oslo and Siena 19"x17" vanity sinks

## Colors

## Available sizes

31"x19"x0.6"