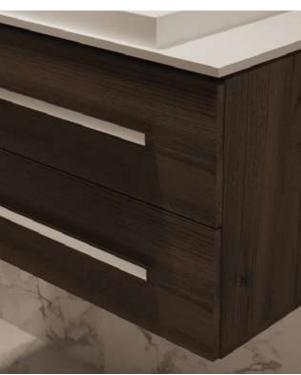

#### **Features**

Rigid PVC edge banding on fronts

Concealed soft-close undermount drawer slides Modern design without handles

#### Available sizes

25"x19"

31"x19"

37"x19"

49"x19"