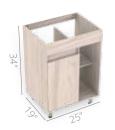

### Godai

Bathroom floor cabinet

Steel structure with integrated towel bar

Rigid PVC edge banding on the fronts of the shelf and drawer

Soft-close full extension drawer slides\*

#### Available sizes

#### Available elements