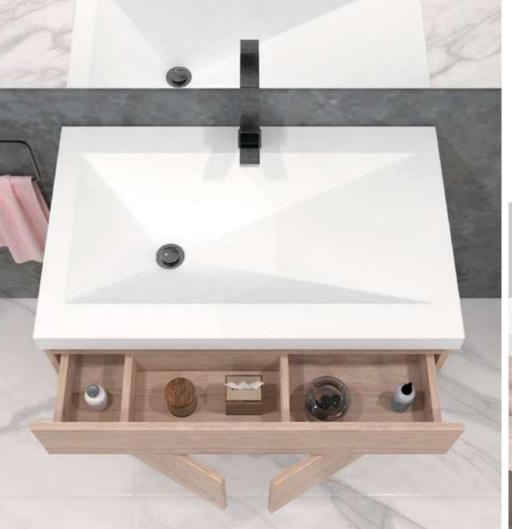

### Godai

Bathroom cabinet

#### Features

Soft-close full extension drawer slides\*

#### Available sizes

6"]

19"x17"

25"x19"

31"x19"

#### Available elements