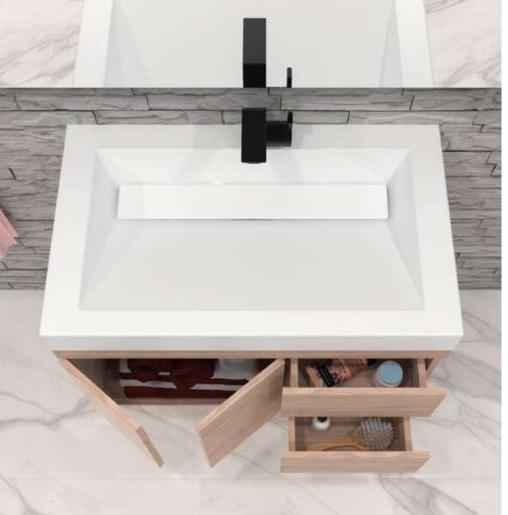

### Godai

Bathroom cabinet

#### Features

Soft-close full extension drawer slides\*

#### Available sizes

6"]

19"x17"

25"x19"

31"x19"