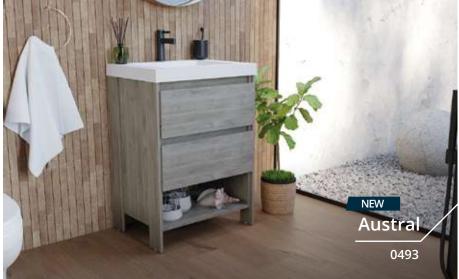

CATALOG BATHROOM SOLUTIONS A source of inspiration for unique homes



FIRPLAK

www.**firplak**.com



Customize your spaces by combining the sink of your choice with the cabinet that best suits your tastes,

and create unique environments in your home.

Select the cabinet design according to your preference



Select the available size that best fits your space



3

Choose the cabinet color that best matches your bathroom



Select the sink design you like the most



5

Finally, select the sink color that best matches your cabinets





### Colors

Modern, elegant, and timeless designs that will harmonize your spaces.



















 A classic in the world of design, known for its adaptability.
 It will bring brightness, tranquility, and positivity to your spaces.





CLASS SERIES

### Godai

Bathroom cabinet



#### Features







Soft-close full extension drawer slides\*

#### Available sizes



6"]



19"x17"

25"x19"

31"x19"

#### Available elements





### Godai

Bathroom floor cabinet







Steel structure with integrated towel bar

Rigid PVC edge banding on the fronts of the shelf and drawer

Soft-close full extension drawer slides\*

#### Available sizes



#### Available elements





### Vitelli

Bathroom cabinet



#### **Features**



Rigid PVC edge banding on fronts



Concealed soft-close undermount drawer slides Modern design without handles



#### Available sizes



25"x19"

31"x19"