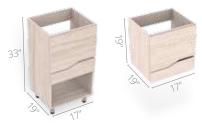

Otus

Bathroom floor cabinet





#### **Features**

Rigid PVC edge Drawer with banding on fronts built-in organizers

Soft-close full extension drawer slides







25"x19"





LIFE SERIES

### Macao

Bathroom cabinet





#### **Features**

Rigid PVC edge banding on fronts

Drawer with built-in organizers

Full extension

3 drawer slides

Soft-close door hinges

#### Available sizes



19"



19"x17"

25"x19"

31"x19"



#### LIFE SERIES

### Tiziano

Bathroom cabinet



#### Features







#### Available sizes



19"





25"x19" 31"x19"

37"x19"

49"x19"



### Misus

Bathroom cabinet

















31"x19"



### Monet

Bathroom cabinet

















25"x19"



### Valdez

Bathroom cabinet









Built-in curved pull



Full extension drawer slides





#### Available sizes





25"x19"

19"x17"



#### LIFE SERIES

### Da Vinci

Bathroom floor cabinet



#### Features











19"x17"



#### LIFE SERIES

### Polock

Bathroom cabinet





#### **Features**

Rigid PVC edge banding on fronts

Soft-close door hinges

Open
Storage



#### Available sizes



19"x15"

19"x17"



### **Picasso**

Bathroom cabinet







Rigid PVC edge banding on fronts



Drawer
with built-in organizers







25"x19"





### Vega

Bathroom floor cabinet



#### **Features**













25"x19"



### Van Gogh

Bathroom cabinet





#### **Features**

Rigid PVC edge banding on fronts



Soft-close door hinges





#### Available sizes



25x15cm



### Basic

Bathroom floor cabinet With handles



#### Features















### Basic

Bathroom floor cabinet Without handles