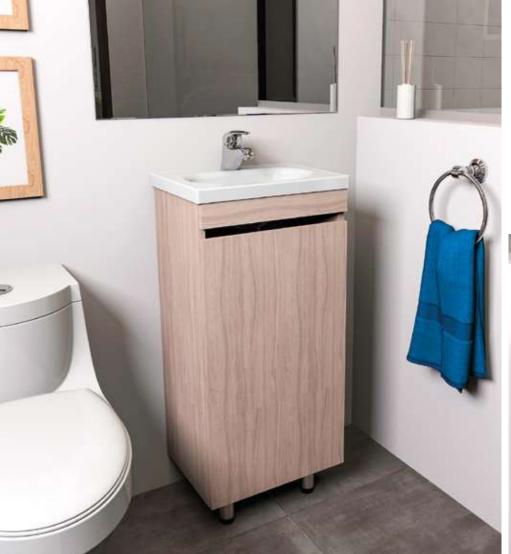

ull extension drawer slides





#### Available sizes





25"x19"

19"x17"



#### LIFE SERIES

### Da Vinci

Bathroom floor cabinet



#### Features











19"x17"



#### LIFE SERIES

### Polock

Bathroom cabinet





#### **Features**

Rigid PVC edge banding on fronts

Soft-close door hinges

Open
Storage



#### Available sizes



19"x15"

19"x17"



### **Picasso**

Bathroom cabinet







Rigid PVC edge banding on fronts



Drawer
with built-in organizers







25"x19"





### Vega

Bathroom floor cabinet



#### **Features**













25"x19"



### Van Gogh

Bathroom cabinet





#### **Features**

Rigid PVC edge banding on fronts



Soft-close door hinges





#### Available sizes



25x15cm



### Basic

Bathroom floor cabinet With handles



#### Features















### Basic

Bathroom floor cabinet Without handles



#### **Features**













16"x12"



### Basic

Bathroom cabinet With handles





#### Features

Rigid PVC edge banding on fronts



Soft-close door hinges



#### Available sizes



19"





16"x12"

19"x15"

19"x17"

25"x19"



### Basic

Bathroom cabinet Without handles



#### Features









#### Available sizes



2

16"x12"

4



19"x15"



19"x17"



25"x19"



31"x19"



# Rayo Bathroom cabinet







Rigid PVC edge banding on fronts



#### Available sizes



16"





16"x12"

19"x15"

19"x17"

25"x19"





# Over the toilet storage cabinet



#### **Features**















23.6"x8.4"



For bathrooms that elevate both the style and functionality of your space.



Made of Cultured marble, does not fade over time