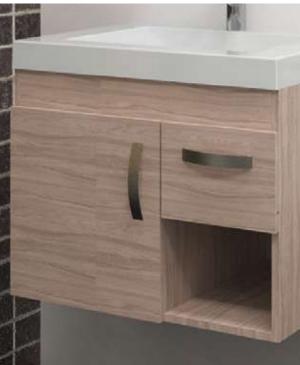

### Godai

Bathroom cabinet

#### Features

Soft-close full extension drawer slides\*

#### Available sizes

6"]

19"x17"

25"x19"

31"x19"