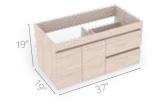

#### Available sizes

25"x19"

31"x19"

37"x19"

49"x19"

### Greco

Bathroom cabinet

#### **Features**

PVC 1.5mm edge banding on fronts

Soft-close Full extension drawer slides

Concealed soft-close undermount drawer slides