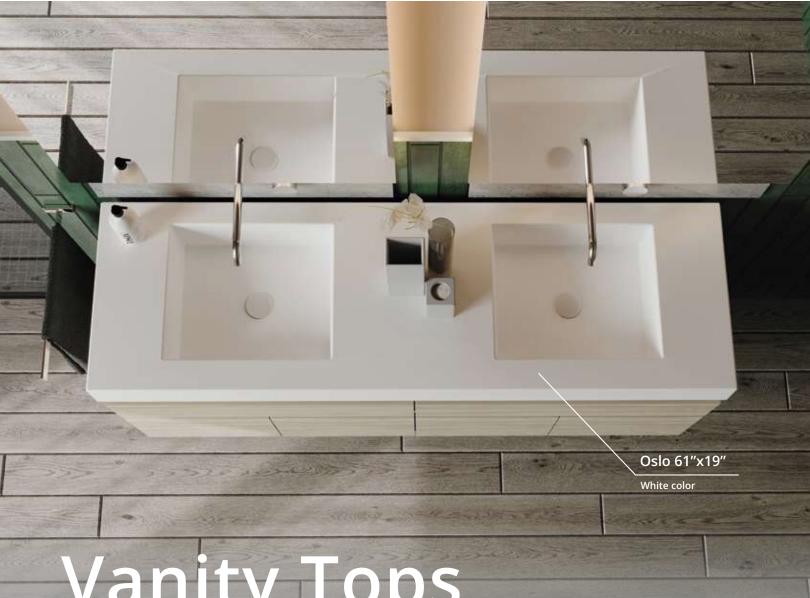

### Oslo Sink

#### Features

Straight lines design and integrated sink

Bowl depth from 2 4.9" to 5.1"

Counter thickness from 3 1.2" to 3.9"

#### Available sizes

19"x15"

37"x19"

49"x19"

61"x19"