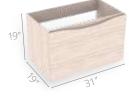

### Macao

Bathroom cabinet

#### **Features**

Rigid PVC edge banding on fronts

Drawer with built-in organizers

Full extension

3 drawer slides

Soft-close door hinges

#### Available sizes

19"

19"x17"

25"x19"

31"x19"