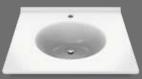

# **Trentino**

Sink

## **Features**

Curved lines design and integrated sink

Bowl depth 4.5"

1.6" Thickness

## Colors