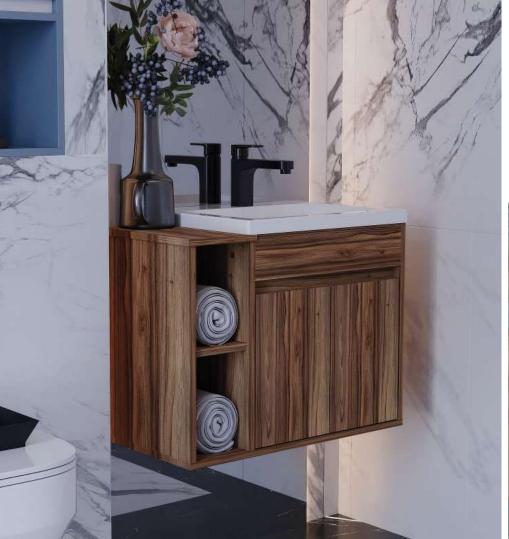

### Macao

Bathroom cabinet

#### **Features**

Rigid PVC edge banding on fronts

Drawer with built-in organizers

Full extension

3 drawer slides

Soft-close door hinges

#### Available sizes

19"

19"x17"

25"x19"

31"x19"