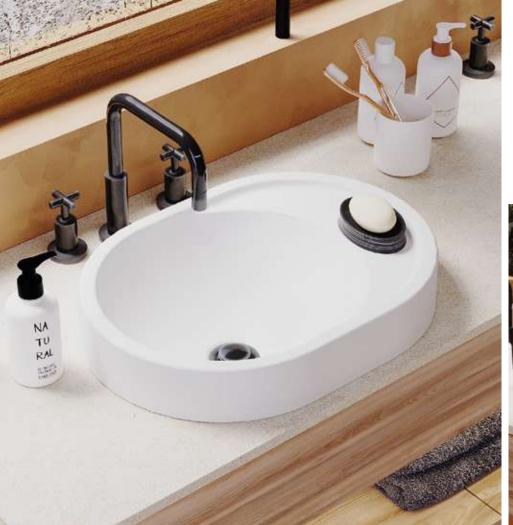

31"x19"



49"x19"









## **Features**



Design with diagonal slope and integrated counter



Bowl depth from 2 5.9"



2" Thickness

## Colors











## Parma Sink





## Features

Wide counter with integrated round sink

Bowl depth from 2 4.7" to 5.3"

2" Thickness

## Colors









# **Trentino**

Sink





## **Features**

Curved lines design and integrated sink

Bowl depth 4.5"

1.6" Thickness

## Colors













## Features

Integrated sink

Bowl depth from 2 5" to 5.1"

Counter thickness from 3 1.2" to 1.3"

## Colors



## Available sizes



16"x12"











## Features

Oval integrated sink

Bowl depth 4.2"

0.9" Thickness

## Colors





19"x17"



# Iguazú Wall-mounted sink





## Features

Wall-mounted sink

Bowl depth 4.7"

1.2" Thickness

## Colors









## Doha Vessel sink





## Features





Bowl depth 4.7"

## Colors







17 7"×13"×2 7'



## Meca Vessel sink





## **Features**

Flat space for placing objects or installing faucet



Right or left-side installation



Bowl depth 3.3"

## Colors









## Sahara

Vessel sink





## Features



Vessel sink



Bowl depth 4.3"



1.6" Height

## Colors











## Quartzstone

Countertop for vanity sink



#### **Features**

Made of Quartzstone

Integrated dashboard with a height of 3.7"

Countertop compatible with Oslo and Siena 19"x17" vanity sinks

## Colors



## Available sizes



31"x19"x0.6"



## Quartzstone

Countertop for vessel sinks





#### **Features**

Made of Quartzstone

Integrated dashboard with a height of 3.7"

Countertop compatible with Doha and Meca vessel