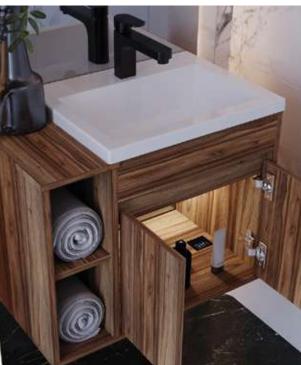

### Godai

Bathroom floor cabinet

Steel structure with integrated towel bar

Rigid PVC edge banding on the fronts of the shelf and drawer

Soft-close full extension drawer slides\*

#### Available sizes

#### Available elements