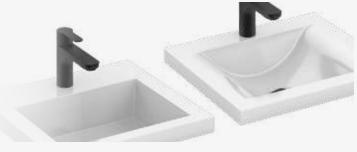

#### **Features**

23.6"x8.4"

For bathrooms that elevate both the style and functionality of your space.

Made of Cultured marble, does not fade over time

Variety of designs and sizes

Non-porous surface, low maintenance and easy to clean

Smooth and glossy surface

Pre-drilled holes for single-handle, 4 or 8-inch faucets

Easy to install

### Oslo Sink

#### Features

Straight lines design and integrated sink

Bowl depth from 2 4.9" to 5.1"

Counter thickness from 3 1.2" to 3.9"