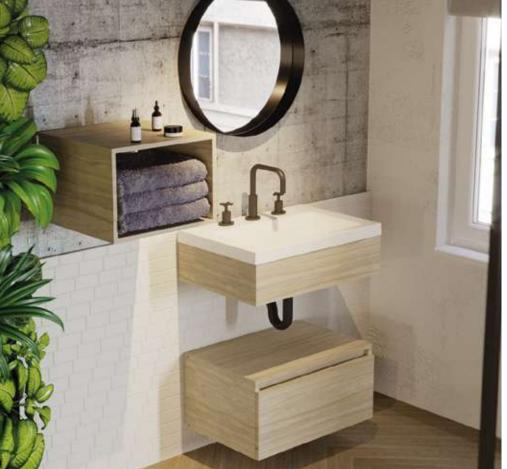

### Godai

Bathroom floor cabinet

Steel structure with integrated towel bar

Rigid PVC edge banding on the fronts of the shelf and drawer

Soft-close full extension drawer slides\*

#### Available sizes

#### Available elements