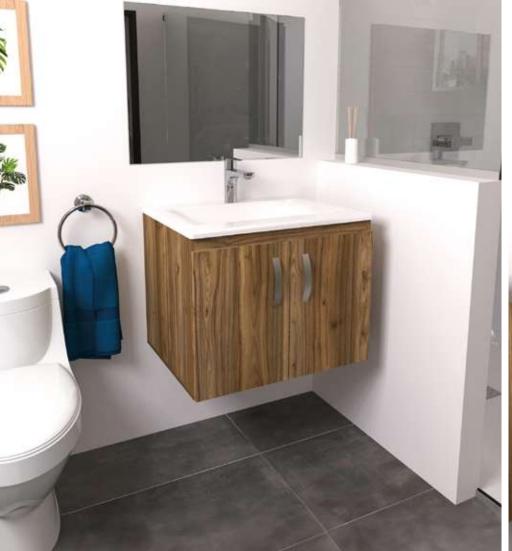

### Vitelli

Bathroom cabinet

#### **Features**

Rigid PVC edge banding on fronts

Concealed soft-close undermount drawer slides Modern design without handles

#### Available sizes

25"x19"

31"x19"

37"x19"

49"x19"