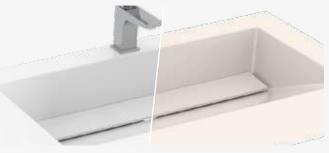

#### **Features**

23.6"x8.4"

For bathrooms that elevate both the style and functionality of your space.

Made of Cultured marble, does not fade over time

Variety of designs and sizes

Non-porous surface, low maintenance and easy to clean

Smooth and glossy surface

Pre-drilled holes for single-handle, 4 or 8-inch faucets

Easy to install