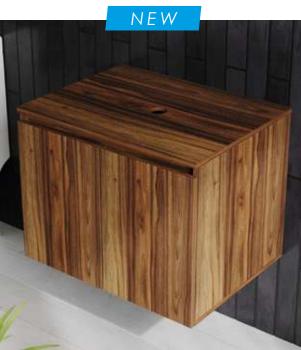

### Godai

Bathroom cabinet

#### Features

Soft-close full extension drawer slides\*

#### Available sizes

6"]

19"x17"

25"x19"

31"x19"