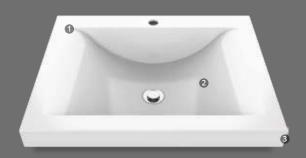

### Oslo Sink

#### Features

Straight lines design and integrated sink

Bowl depth from 2 4.9" to 5.1"

Counter thickness from 3 1.2" to 3.9"

#### Colors

#### Available sizes

19"x15"

37"x19"

49"x19"

61"x19"