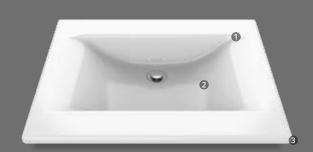

### Oslo Sink

#### Features

Straight lines design and integrated sink

Bowl depth from 2 4.9" to 5.1"

Counter thickness from 3 1.2" to 3.9"

#### Colors

#### Available sizes

19"x15"

37"x19"

49"x19"

61"x19"