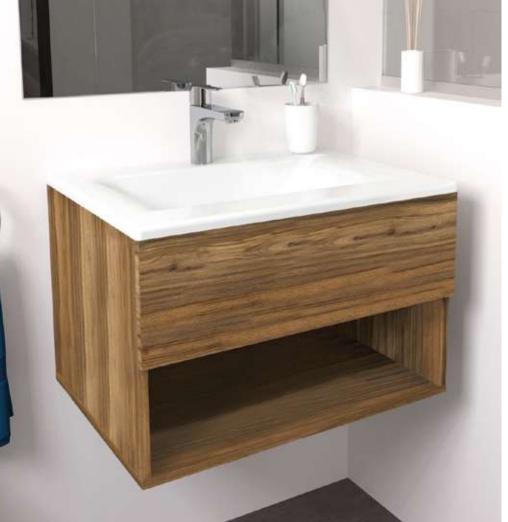

### Godai

Bathroom cabinet

#### Features

Soft-close full extension drawer slides\*

#### Available sizes

6"]

19"x17"

25"x19"

31"x19"

#### Available elements