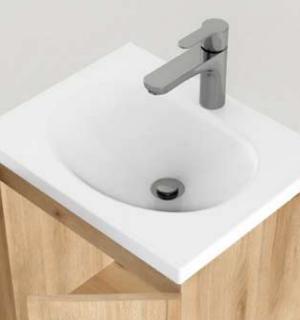

### Oslo Sink

#### Features

Straight lines design and integrated sink

Bowl depth from 2 4.9" to 5.1"

Counter thickness from 3 1.2" to 3.9"