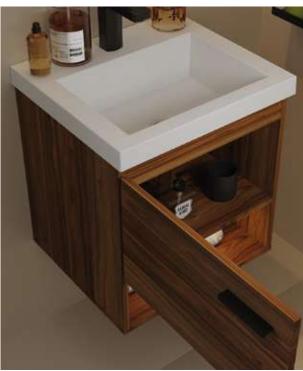

### Godai

Bathroom cabinet

#### Features

Soft-close full extension drawer slides\*

#### Available elements