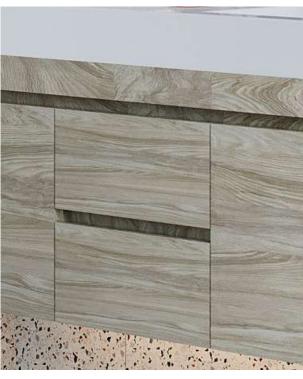

### Greco

Bathroom cabinet

#### **Features**

PVC 1.5mm edge banding on fronts

Soft-close Full extension drawer slides

Concealed soft-close undermount drawer slides

#### Available sizes

25"x19"

31"x19"

37"x19"

49"x19"