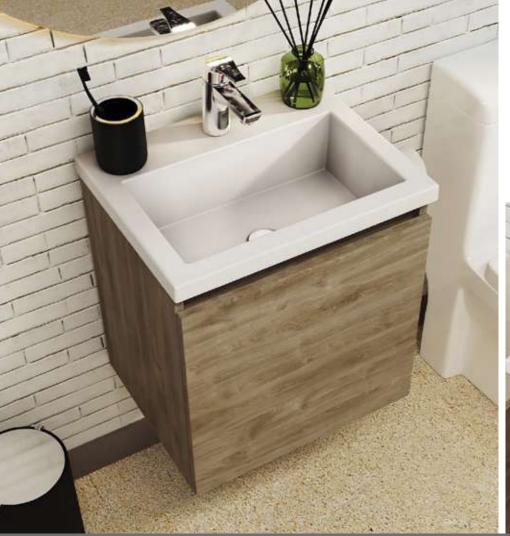

### Godai

Bathroom cabinet

#### Features

Soft-close full extension drawer slides\*

#### Available sizes

6"]

19"x17"

25"x19"

31"x19"