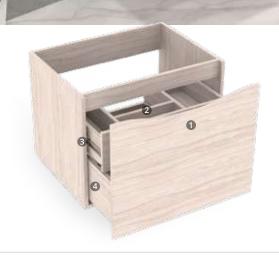

its adaptability.
 It will bring brightness, tranquility, and positivity to your spaces.





CLASS SERIES

### Godai

Bathroom cabinet



#### Features







Soft-close full extension drawer slides\*

#### Available sizes



6"]



19"x17"

25"x19"

31"x19"

#### Available elements





### Godai

Bathroom floor cabinet







Steel structure with integrated towel bar

Rigid PVC edge banding on the fronts of the shelf and drawer

Soft-close full extension drawer slides\*

#### Available sizes



#### Available elements





### Vitelli

Bathroom cabinet



#### **Features**



Rigid PVC edge banding on fronts



Concealed soft-close undermount drawer slides Modern design without handles



#### Available sizes



25"x19"

31"x19"





37"x19"

49"x19"



### Greco

Bathroom cabinet







#### **Features**

PVC 1.5mm edge banding on fronts



Soft-close Full extension drawer slides

Concealed soft-close undermount drawer slides

#### Available sizes



25"x19"







31"x19"

37"x19"

49"x19"



### Macao



#### **Features**













### Misus

Bathroom cabinet





#### Features











19"



25"x19"

31"x19"

37"x19"



CLASS SERIES

### **Thalos**

Bathroom cabinet



#### Features











31"x19"



### Otus

Bathroom floor cabinet





#### **Features**

Rigid PVC edge Drawer with banding on fronts built-in organizers

Soft-close full extension drawer slides







25"x19"





LIFE SERIES

### Macao

Bathroom cabinet





#### **Features**

Rigid PVC edge banding on fronts

Drawer with built-in organizers

Full extension

3 drawer slides

Soft-close door