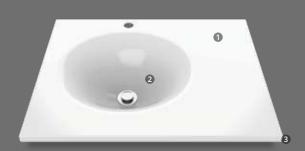

### Oslo Sink

#### Features

Straight lines design and integrated sink

Bowl depth from 2 4.9" to 5.1"

Counter thickness from 3 1.2" to 3.9"

#### Colors

#### Available sizes

19"x15"

37"x19"

49"x19"

61"x19"