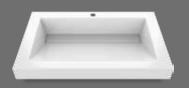

# Quadratto

Sink

## Features

Backsplash and integrated sink

Bowl depth from 2 5.6" to 5.7"

Counter thickness from 3 0.6" to 0.9"

#### Colors

25"x19"

31"x19"

37"x19"