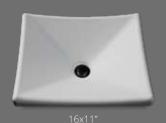

egrated sink

Bowl depth 4.5"

1.6" Thickness

## Colors













## Features

Integrated sink

Bowl depth from 2 5" to 5.1"

Counter thickness from 3 1.2" to 1.3"

## Colors



## Available sizes



16"x12"











## Features

Oval integrated sink

Bowl depth 4.2"

0.9" Thickness

## Colors





19"x17"



# Iguazú Wall-mounted sink





## Features

Wall-mounted sink

Bowl depth 4.7"

1.2" Thickness

## Colors









## Doha Vessel sink





## Features





Bowl depth 4.7"

## Colors







17 7"×13"×2 7'



## Meca Vessel sink





## **Features**

Flat space for placing objects or installing faucet



Right or left-side installation



Bowl depth 3.3"

## Colors









## Sahara

Vessel sink





## Features



Vessel sink



Bowl depth 4.3"



1.6" Height

## Colors











## Quartzstone

Countertop for vanity sink



#### **Features**

Made of Quartzstone

Integrated dashboard with a height of 3.7"

Countertop compatible with Oslo and Siena 19"x17" vanity sinks

## Colors



## Available sizes



31"x19"x0.6"



## Quartzstone

Countertop for vessel sinks





#### **Features**

Made of Quartzstone

Integrated dashboard with a height of 3.7"

Countertop compatible with Doha and Meca vessel sinks

## Colors



## Available sizes



25"x19"x0.5"



## **Oasis**

Countertop for vessel sinks





#### Features

- Made of synthetic marble

  Absolute white countertop
- Rounded corners design
- Countertop compatible with Boha and Meca vessel sinks

## Color







25"x19"x0.59"



## Melamine Particle board

Countertop for vesssel sinks





#### Features