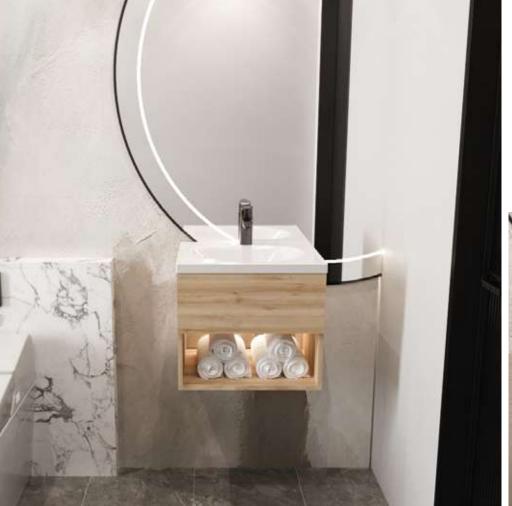

### Godai

Bathroom cabinet

#### Features

Soft-close full extension drawer slides\*