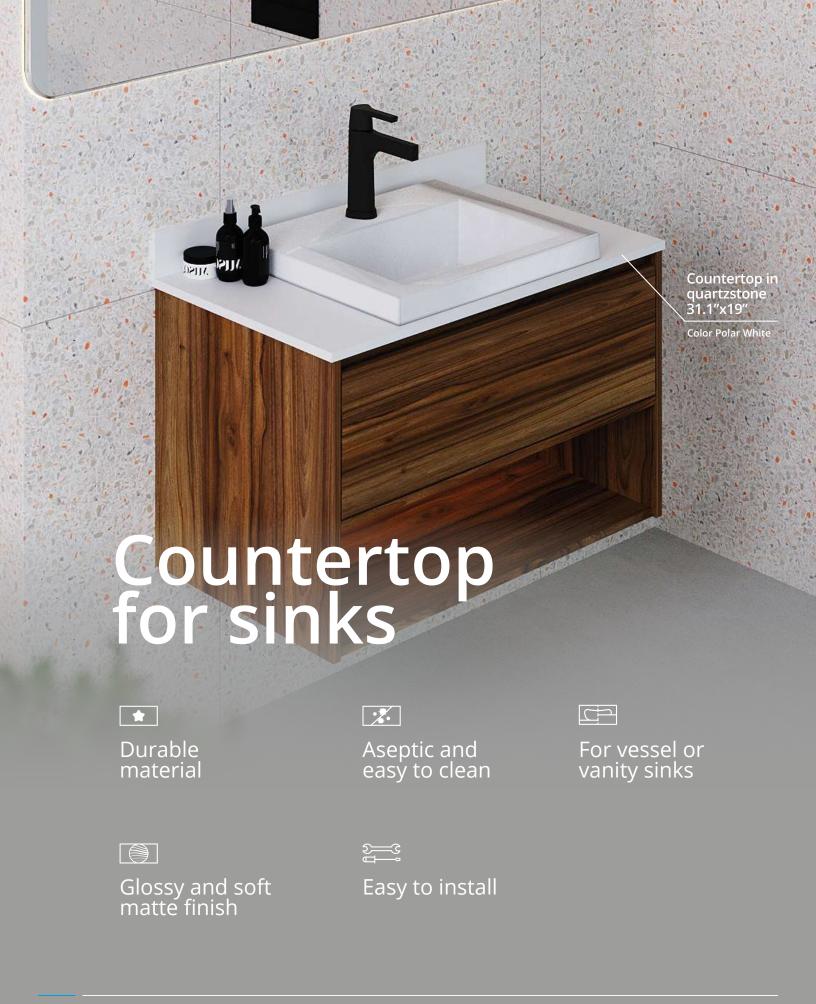

## Quartzstone

Countertop for vanity sink

#### **Features**

Made of Quartzstone

Integrated dashboard with a height of 3.7"

Countertop compatible with Oslo and Siena 19"x17" vanity sinks

## Colors

## Available sizes

31"x19"x0.6"