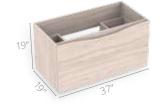

### Macao

Bathroom cabinet

#### **Features**

Rigid PVC edge banding on fronts

Drawer with built-in organizers

Full extension

3 drawer slides

Soft-close door hinges

#### Available sizes

19"

19"x17"

25"x19"

31"x19"