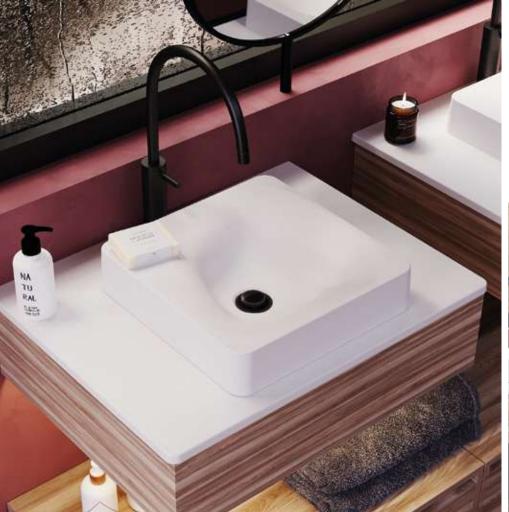

#### **Features**

23.6"x8.4"

For bathrooms that elevate both the style and functionality of your space.

Made of Cultured marble, does not fade over time

Variety of designs and sizes

Non-porous surface, low maintenance and easy to clean

Smooth and glossy surface

Pre-drilled holes for single-handle, 4 or 8-inch faucets

Easy to install