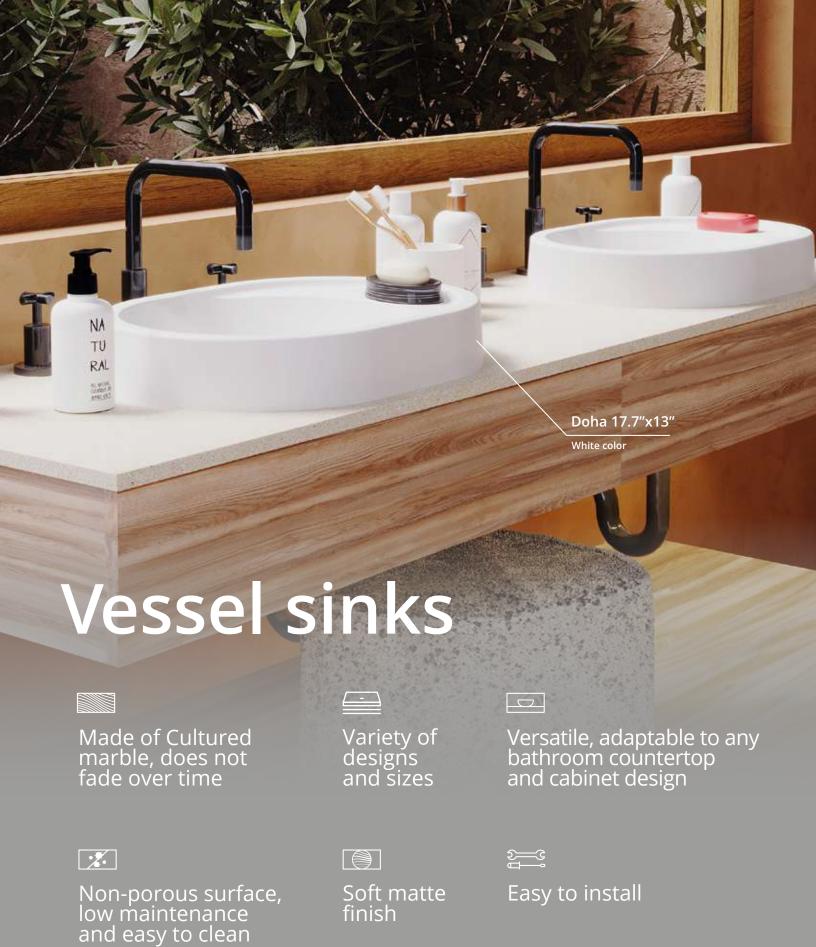

## Doha Vessel sink

## Features

Bowl depth 4.7"

## Colors

17 7"×13"×2 7'

#### **Features**

23.6"x8.4"

For bathrooms that elevate both the style and functionality of your space.

Made of Cultured marble, does not fade over time

Variety of designs and sizes

Non-porous surface, low maintenance and easy to clean

Smooth and glossy surface

Pre-drilled holes for single-handle, 4 or 8-inch faucets

Easy to install