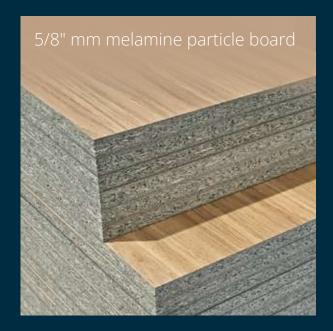

## Melamine Particle board

Countertop for vesssel sinks

#### Features

- Made of 15 mm particleboard laminated with melamine
- Rigid edging on all four sides
- Central 6.3 mm drain hole with sealant to prevent moisture