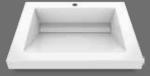

### Oslo Sink

#### Features

Straight lines design and integrated sink

Bowl depth from 2 4.9" to 5.1"

Counter thickness from 3 1.2" to 3.9"

#### Colors

#### Available sizes

19"x15"

37"x19"

49"x19"

61"x19"