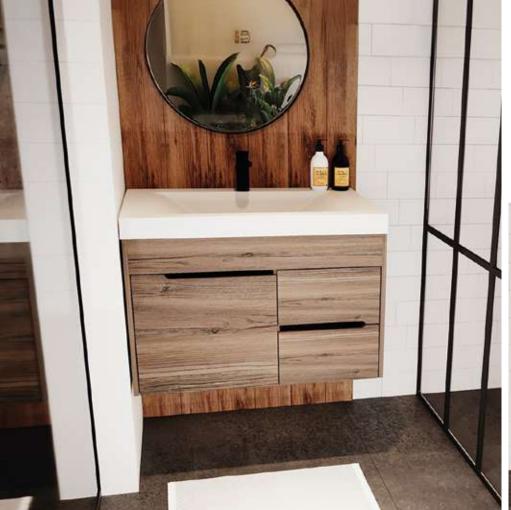

### Godai

Bathroom floor cabinet

Steel structure with integrated towel bar

Rigid PVC edge banding on the fronts of the shelf and drawer

Soft-close full extension drawer slides\*

#### Available sizes

#### Available elements