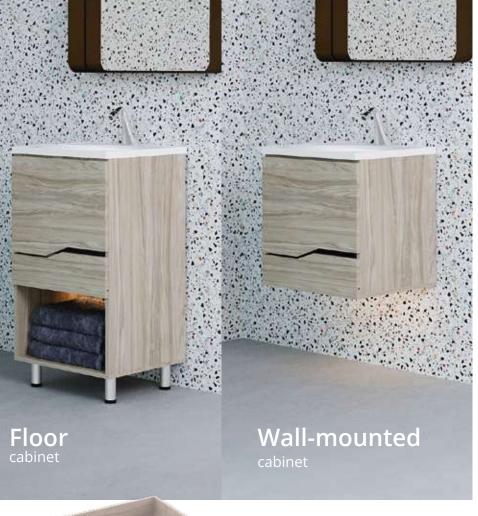

### Godai

Bathroom floor cabinet

Steel structure with integrated towel bar

Rigid PVC edge banding on the fronts of the shelf and drawer

Soft-close full extension drawer slides\*

### Otus

Bathroom floor cabinet