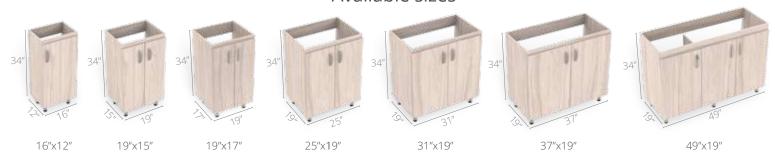

Select the cabinet design according to your preference

Select the available size that best fits your space

3

Choose the cabinet color that best matches your bathroom

Select the sink design you like the most

5

Finally, select the sink color that best matches your cabinets