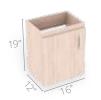

Rigid PVC edge banding on fronts

Soft-close door hinges

Open
Storage



#### Available sizes



19"x15"

19"x17"



### **Picasso**

Bathroom cabinet







Rigid PVC edge banding on fronts



Drawer
with built-in organizers







25"x19"





### Vega

Bathroom floor cabinet



#### **Features**













25"x19"



### Van Gogh

Bathroom cabinet





#### **Features**

Rigid PVC edge banding on fronts



Soft-close door hinges





#### Available sizes



25x15cm



### Basic

Bathroom floor cabinet With handles



#### Features















### Basic

Bathroom floor cabinet Without handles



#### **Features**













16"x12"



### Basic

Bathroom cabinet With handles





#### Features

Rigid PVC edge banding on fronts



Soft-close door hinges



#### Available sizes



19"





16"x12"

19"x15"

19"x17"

25"x19"



### Basic

Bathroom cabinet Without handles



#### Features









#### Available sizes



2

16"x12"

4



19"x15"



19"x17"



25"x19"



31"x19"



# Rayo Bathroom cabinet







Rigid PVC edge banding on fronts



#### Available sizes



16"





16"x12"

19"x15"

19"x17"

25"x19"





# Over the toilet storage cabinet



#### **Features**















23.6"x8.4"



For bathrooms that elevate both the style and functionality of your space.



Made of Cultured marble, does not fade over time



Variety of designs and sizes



Non-porous surface, low maintenance and easy to clean



Smooth and glossy surface



Pre-drilled holes for single-handle, 4 or 8-inch faucets



Easy to install



### Oslo Sink





#### Features

Straight li