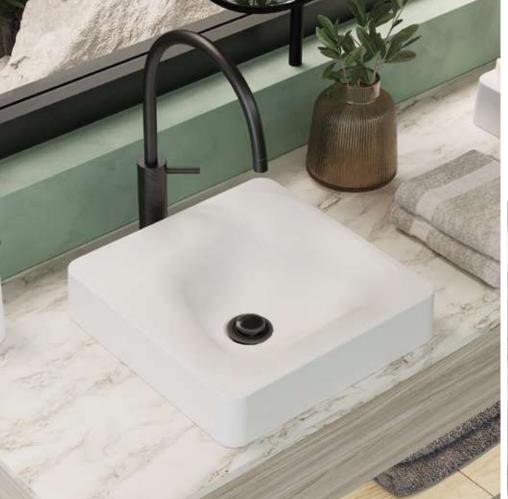

# Quadratto

Sink

## Features

Backsplash and integrated sink

Bowl depth from 2 5.6" to 5.7"

Counter thickness from 3 0.6" to 0.9"

#### Colors

25"x19"

31"x19"

37"x19"