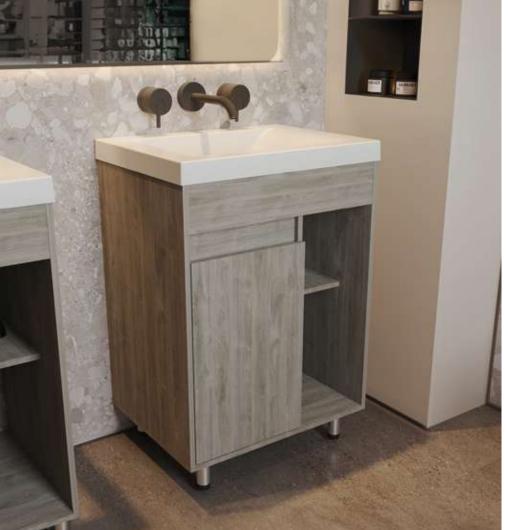

### Godai

Bathroom floor cabinet

Steel structure with integrated towel bar

Rigid PVC edge banding on the fronts of the shelf and drawer

Soft-close full extension drawer slides\*

#### Available sizes

#### Available elements