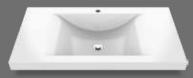

### Oslo Sink

#### Features

Straight lines design and integrated sink

Bowl depth from 2 4.9" to 5.1"

Counter thickness from 3 1.2" to 3.9"