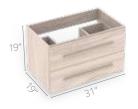

### Godai

Bathroom cabinet

#### Features

Soft-close full extension drawer slides\*

#### Available sizes

6"]

19"x17"

25"x19"

31"x19"

#### Available elements