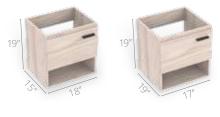

with built-in organizers

Full extension

3 drawer slides

Soft-close door hinges

#### Available sizes



19"



19"x17"

25"x19"

31"x19"



#### LIFE SERIES

### Tiziano

Bathroom cabinet



#### Features







#### Available sizes



19"





25"x19" 31"x19"

37"x19"

49"x19"



### Misus

Bathroom cabinet

















31"x19"



### Monet

Bathroom cabinet

















25"x19"



### Valdez

Bathroom cabinet









Built-in curved pull



Full extension drawer slides





#### Available sizes





25"x19"

19"x17"



#### LIFE SERIES

### Da Vinci

Bathroom floor cabinet



#### Features











19"x17"



#### LIFE SERIES

### Polock

Bathroom cabinet





#### **Features**

Rigid PVC edge banding on fronts

Soft-close door hinges

Open
Storage



#### Available sizes



19"x15"

19"x17"



### **Picasso**

Bathroom cabinet







Rigid PVC edge banding on fronts



Drawer
with built-in organizers







25"x19"





### Vega

Bathroom floor cabinet



#### **Features**













25"x19"



### Van Gogh

Bathroom cabinet





#### **Features**

Rigid PVC edge banding on fronts



Soft-close door hinges





#### Available sizes



25x15cm



### Basic

Bathroom floor cabinet With handles



#### Features















### Basic

Bathroom floor cabinet Without handles



#### **Features**













16"x12"



### Basic

Bathroom cabinet With handles





#### Features

Rigid PVC edge banding on fronts



Soft-close door hinges



#### Available sizes



19"





16"x12"

19"x15"

19"x17"

25"x19"



### Basic

Bathroom cabinet Without handles



##