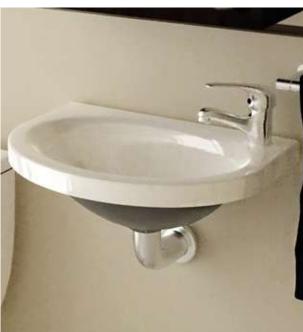

# Iguazú Wall-mounted sink

## Features

Wall-mounted sink

Bowl depth 4.7"

1.2" Thickness

## Colors