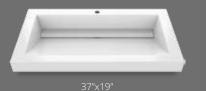

## Siena

#### **Features**

Curved lines design and integrated sink

Bowl depth from 4.5" to 5.1"

Counter thickness from 3 1.6" to 2.4"

#### Colors

#### Available sizes

19"x17"

25"x19"

31"x19"

37"x19"

49"x19"