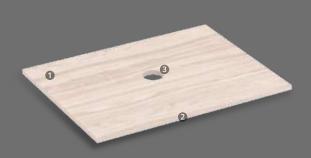

## Quartzstone

Countertop for vessel sinks

#### **Features**

Made of Quartzstone

Integrated dashboard with a height of 3.7"

Countertop compatible with Doha and Meca vessel sinks

## Colors

## Available sizes

25"x19"x0.5"