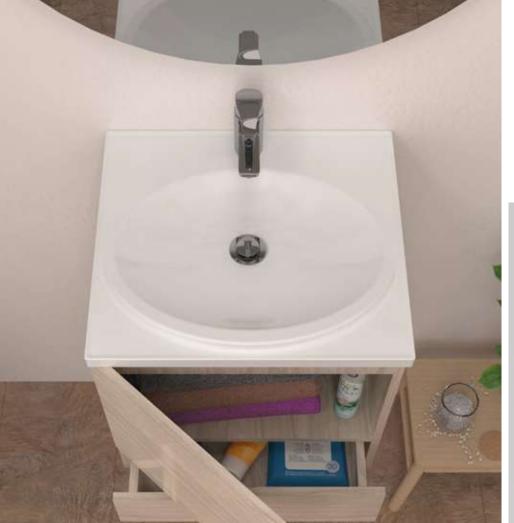

### Godai

Bathroom cabinet

#### Features

Soft-close full extension drawer slides\*

### Godai

Bathroom floor cabinet

Steel structure with integrated towel bar

Rigid PVC edge banding on the fronts of the shelf and drawer

Soft-close full extension drawer slides\*