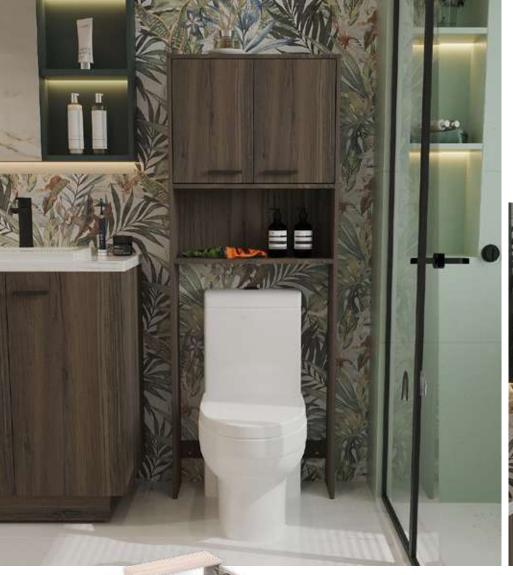

# Over the toilet storage cabinet

#### **Features**

23.6"x8.4"

For bathrooms that elevate both the style and functionality of your space.

Made of Cultured marble, does not fade over time

Variety of designs and sizes

Non-porous surface, low maintenance and easy to clean