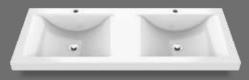

## Siena

#### **Features**

Curved lines design and integrated sink

Bowl depth from 4.5" to 5.1"

Counter thickness from 3 1.6" to 2.4"