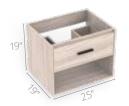

19"



#### LIFE SERIES

### Tiziano

Bathroom cabinet



#### Features







#### Available sizes



19"





25"x19" 31"x19"

37"x19"

49"x19"



### Misus

Bathroom cabinet

















31"x19"



### Monet

Bathroom cabinet

















25"x19"



### Valdez

Bathroom cabinet









Built-in curved pull



Full extension drawer slides





#### Available sizes





25"x19"

19"x17"



#### LIFE SERIES

### Da Vinci

Bathroom floor cabinet



#### Features











19"x17"



#### LIFE SERIES

### Polock

Bathroom cabinet





#### **Features**

Rigid PVC edge banding on fronts

Soft-close door hinges

Open
Storage



#### Available sizes



19"x15"

19"x17"



### **Picasso**

Bathroom cabinet







Rigid PVC edge banding on fronts



Drawer
with built-in organizers







25"x19"





### Vega

Bathroom floor cabinet



#### **Features**













25"x19"



### Van Gogh

Bathroom cabinet





#### **Features**

Rigid PVC edge banding on fronts



Soft-close door hinges





#### Available sizes



25x15cm



### Basic

Bathroom floor cabinet With handles



#### Features















### Basic

Bathroom floor cabinet Without handles



#### **Features**













16"x12"



### Basic

Bathroom cabinet With handles





#### Features

Rigid PVC edge banding on fronts



Soft-close door hinges



#### Available sizes



19"





16"x12"

19"x15"

19"x17"

25"x19"



### Basic

Bathroom cabinet Without handles



#### Features









#### Available sizes



2

16"x12"

4



19"x15"



19"x17"



25"x19"



31"x19"



# Rayo Bathroom cabinet