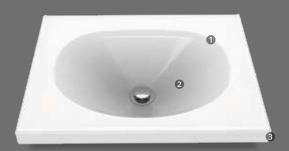

### Oslo Sink

#### Features

Straight lines design and integrated sink

Bowl depth from 2 4.9" to 5.1"

Counter thickness from 3 1.2" to 3.9"

#### Colors