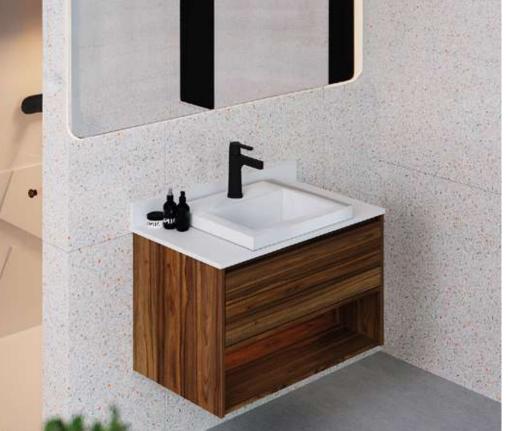

### Otus

Bathroom floor cabinet

#### **Features**

Rigid PVC edge Drawer with banding on fronts built-in organizers

Soft-close full extension drawer slides

25"x19"

LIFE SERIES