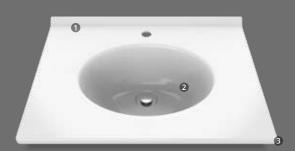

### Oslo Sink

#### Features

Straight lines design and integrated sink

Bowl depth from 2 4.9" to 5.1"

Counter thickness from 3 1.2" to 3.9"

#### Colors

#### Available sizes

19"x15"

37"x19"

49"x19"

61"x19"