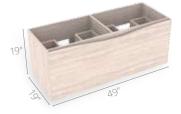

### Macao

Bathroom cabinet

#### **Features**

Rigid PVC edge banding on fronts

Drawer with built-in organizers

Full extension

3 drawer slides

Soft-close door hinges

#### Available sizes

19"

19"x17"

25"x19"

31"x19"