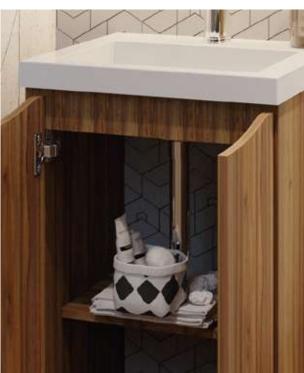

### Godai

Bathroom floor cabinet

Steel structure with integrated towel bar

Rigid PVC edge banding on the fronts of the shelf and drawer

Soft-close full extension drawer slides\*