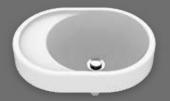

## Siena

#### **Features**

Curved lines design and integrated sink

Bowl depth from 4.5" to 5.1"

Counter thickness from 3 1.6" to 2.4"

#### Available sizes

19"x17"

25"x19"

31"x19"

37"x19"

49"x19"