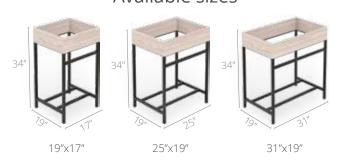

r that best matches your bathroom



Select the sink design you like the most



5

Finally, select the sink color that best matches your cabinets





### Colors

Modern, elegant, and timeless designs that will harmonize your spaces.



















 A classic in the world of design, known for its adaptability.
 It will bring brightness, tranquility, and positivity to your spaces.





CLASS SERIES

### Godai

Bathroom cabinet



#### Features







Soft-close full extension drawer slides\*

#### Available sizes



6"]



19"x17"

25"x19"

31"x19"

#### Available elements





### Godai

Bathroom floor cabinet







Steel structure with integrated towel bar

Rigid PVC edge banding on the fronts of the shelf and drawer

Soft-close full extension drawer slides\*

#### Available sizes



#### Available elements





### Vitelli

Bathroom cabinet



#### **Features**



Rigid PVC edge banding on fronts



Concealed soft-close undermount drawer slides Modern design without handles



#### Available sizes



25"x19"

31"x19"





37"x19"

49"x19"



### Greco

Bathroom cabinet







#### **Features**

PVC 1.5mm edge banding on fronts



Soft-close Full extension drawer slides

Concealed soft-close undermount drawer slides

#### Available sizes



25"x19"







31"x19"

37"x19"

49"x19"



### Macao



#### **Features**













### Misus

Bathroom cabinet





#### Features











19"



25"x19"

31"x19"

37"x19"



CLASS SERIES

### **Thalos**

Bathroom cabinet



#### Features











31"x19"



### Otus

Bathroom floor cabinet





#### **Features**

Rigid P