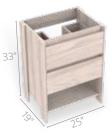

ing on fronts



Concealed soft-close undermount drawer slides Modern design without handles



#### Available sizes



25"x19"

31"x19"





37"x19"

49"x19"



### Greco

Bathroom cabinet







#### **Features**

PVC 1.5mm edge banding on fronts



Soft-close Full extension drawer slides

Concealed soft-close undermount drawer slides

#### Available sizes



25"x19"







31"x19"

37"x19"

49"x19"



### Macao



#### **Features**













### Misus

Bathroom cabinet





#### Features











19"



25"x19"

31"x19"

37"x19"



CLASS SERIES

### **Thalos**

Bathroom cabinet



#### Features











31"x19"



### Otus

Bathroom floor cabinet





#### **Features**

Rigid PVC edge Drawer with banding on fronts built-in organizers

Soft-close full extension drawer slides







25"x19"





LIFE SERIES

### Macao

Bathroom cabinet





#### **Features**

Rigid PVC edge banding on fronts

Drawer with built-in organizers

Full extension

3 drawer slides

Soft-close door hinges

#### Available sizes



19"



19"x17"

25"x19"

31"x19"



#### LIFE SERIES

### Tiziano

Bathroom cabinet



#### Features







#### Available sizes



19"





25"x19" 31"x19"

37"x19"

49"x19"



### Misus

Bathroom cabinet

















31"x19"



### Monet

Bathroom cabinet

















25"x19"



### Valdez

Bathroom cabinet









Built-in curved pull



Full extension drawer slides





#### Available sizes





25"x19"

19"x17"



#### LIFE SERIES

### Da Vinci

Bathroom floor cabinet



#### Features











19"x17"



#### LIFE SERIES

### Polock

Bathroom cabinet