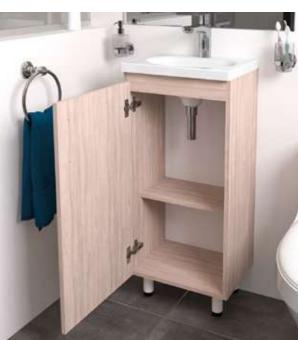

25"x19"

19"x17"



#### LIFE SERIES

### Da Vinci

Bathroom floor cabinet



#### Features











19"x17"



#### LIFE SERIES

### Polock

Bathroom cabinet





#### **Features**

Rigid PVC edge banding on fronts

Soft-close door hinges

Open
Storage



#### Available sizes



19"x15"

19"x17"



### **Picasso**

Bathroom cabinet







Rigid PVC edge banding on fronts



Drawer
with built-in organizers







25"x19"





### Vega

Bathroom floor cabinet



#### **Features**













25"x19"



### Van Gogh

Bathroom cabinet





#### **Features**

Rigid PVC edge banding on fronts



Soft-close door hinges





#### Available sizes



25x15cm



### Basic

Bathroom floor cabinet With handles



#### Features















### Basic

Bathroom floor cabinet Without handles



#### **Features**













16"x12"



### Basic

Bathroom cabinet With handles





#### Features

Rigid PVC edge banding on fronts



Soft-close door hinges



#### Available sizes



19"





16"x12"

19"x15"

19"x17"

25"x19"



### Basic

Bathroom cabinet Without handles



#### Features









#### Available sizes



2

16"x12"

4



19"x15"



19"x17"



25"x19"



31"x19"



# Rayo Bathroom cabinet







Rigid PVC edge banding on fronts



#### Available sizes



16"





16"x12"

19"x15"

19"x17"

25"x19"





# Over the toilet storage cabinet



#### **Features**















23.6"x8.4"



For bathrooms that elevate both the style and functionality of your space.



Made of Cultured marble, does not fade over time



Variety of designs and sizes



Non-porous surface, l