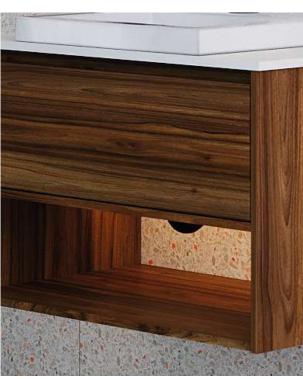

### Otus

Bathroom floor cabinet

#### **Features**

Rigid PVC edge Drawer with banding on fronts built-in organizers

Soft-close full extension drawer slides

25"x19"

LIFE SERIES