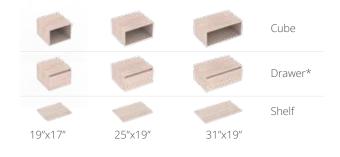

that best suits your tastes,

and create unique environments in your home.

Select the cabinet design according to your preference



Select the available size that best fits your space



3

Choose the cabinet color that best matches your bathroom



Select the sink design you like the most



5

Finally, select the sink color that best matches your cabinets





### Colors

Modern, elegant, and timeless designs that will harmonize your spaces.



















 A classic in the world of design, known for its adaptability.
 It will bring brightness, tranquility, and positivity to your spaces.





CLASS SERIES

### Godai

Bathroom cabinet



#### Features







Soft-close full extension drawer slides\*

#### Available sizes



6"]



19"x17"

25"x19"

31"x19"

#### Available elements





### Godai

Bathroom floor cabinet







Steel structure with integrated towel bar

Rigid PVC edge banding on the fronts of the shelf and drawer

Soft-close full extension drawer slides\*

#### Available sizes



#### Available elements





### Vitelli

Bathroom cabinet



#### **Features**



Rigid PVC edge banding on fronts



Concealed soft-close undermount drawer slides Modern design without handles



#### Available sizes



25"x19"

31"x19"





37"x19"

49"x19"



### Greco

Bathroom cabinet







#### **Features**

PVC 1.5mm edge banding on fronts



Soft-close Full extension drawer slides

Concealed soft-close undermount drawer slides

#### Available sizes



25"x19"







31"x19"

37"x19"

49"x19"



### Macao



#### **Features**













### Misus

Bathroom cabinet