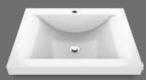

# Génova

## Features

Counter thickness from 3 2.4" to 3.1"

## Colors

## Available sizes

25"x19"

31"x19"

49"x19"