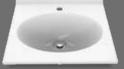

## Siena

#### **Features**

Curved lines design and integrated sink

Bowl depth from 4.5" to 5.1"

Counter thickness from 3 1.6" to 2.4"

#### Colors

#### Available sizes

19"x17"

25"x19"

31"x19"

37"x19"

49"x19"