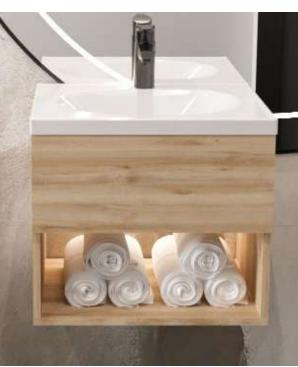

### Godai

Bathroom cabinet

#### Features

Soft-close full extension drawer slides\*