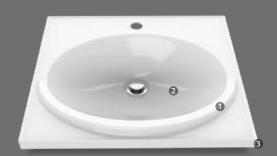

### Oslo Sink

#### Features

Straight lines design and integrated sink

Bowl depth from 2 4.9" to 5.1"

Counter thickness from 3 1.2" to 3.9"