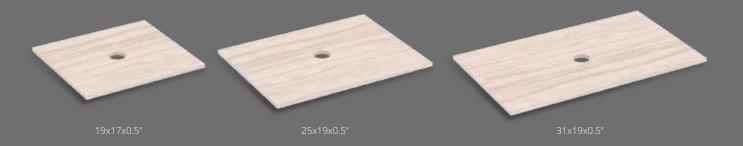

## Quartzstone

Countertop for vanity sink

#### **Features**

Made of Quartzstone

Integrated dashboard with a height of 3.7"

Countertop compatible with Oslo and Siena 19"x17" vanity sinks

## Colors

## Available sizes

31"x19"x0.6"