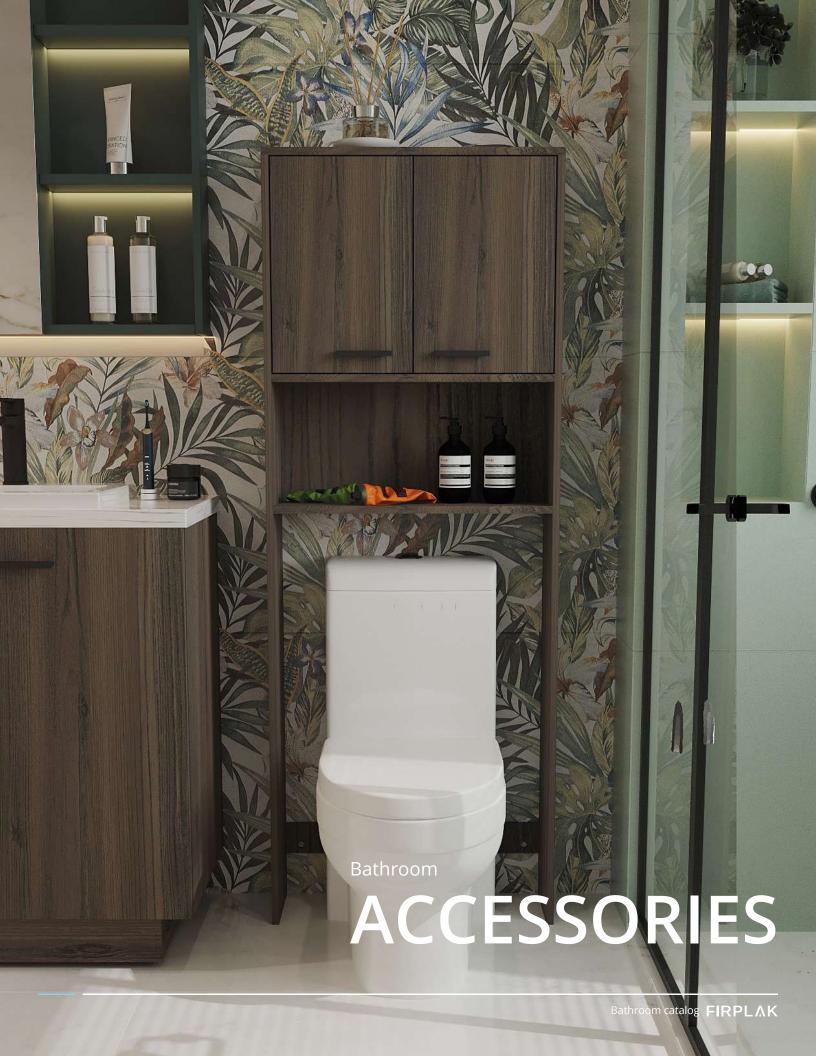

# Over the toilet storage cabinet

#### **Features**

23.6"x8.4"

For bathrooms that elevate both the style and functionality of your space.

Made of Cultured marble, does not fade over time

Variety of designs and sizes

Non-porous surface, low maintenance and easy to clean