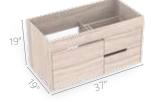

### Godai

Bathroom floor cabinet

Steel structure with integrated towel bar

Rigid PVC edge banding on the fronts of the shelf and drawer

Soft-close full extension drawer slides\*

#### Available sizes

#### Available elements