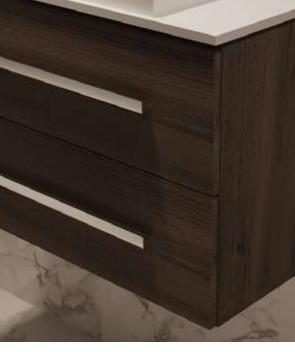

#### **Features**

PVC 1.5mm edge banding on fronts

Soft-close Full extension drawer slides

Concealed soft-close undermount drawer slides

#### Available sizes

25"x19"

31"x19"

37"x19"

49"x19"