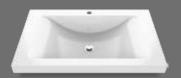

## Siena

#### **Features**

Curved lines design and integrated sink

Bowl depth from 4.5" to 5.1"

Counter thickness from 3 1.6" to 2.4"

#### Colors

#### Available sizes

19"x17"

25"x19"

31"x19"

37"x19"

49"x19"