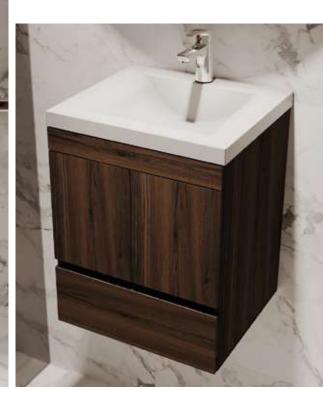

### Godai

Bathroom cabinet

#### Features

Soft-close full extension drawer slides\*

#### Available sizes

6"]

19"x17"

25"x19"

31"x19"