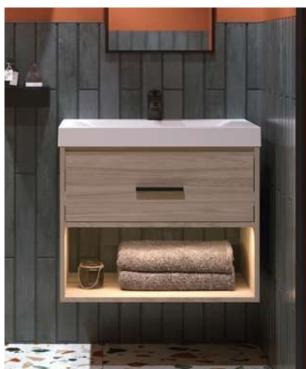

### Godai

Bathroom cabinet

#### Features

Soft-close full extension drawer slides\*

#### Available sizes

6"]

19"x17"

25"x19"

31"x19"