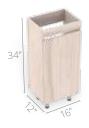

### Otus

Bathroom floor cabinet

#### **Features**

Rigid PVC edge Drawer with banding on fronts built-in organizers

Soft-close full extension drawer slides

25"x19"

LIFE SERIES