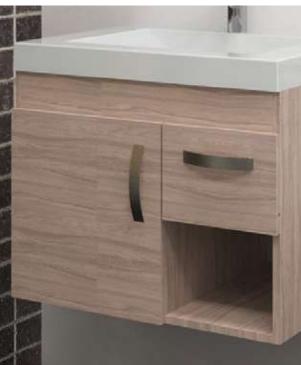

### Godai

Bathroom cabinet

#### Features

Soft-close full extension drawer slides\*

#### Available sizes

6"]

19"x17"

25"x19"

31"x19"