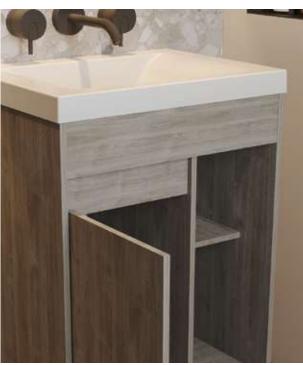

### Godai

Bathroom floor cabinet

Steel structure with integrated towel bar

Rigid PVC edge banding on the fronts of the shelf and drawer

Soft-close full extension drawer slides\*

#### Available sizes

#### Available elements